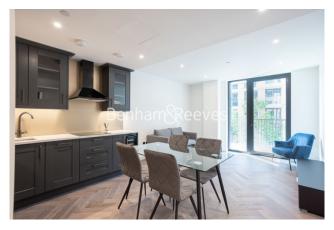

## **Property features**

Brand New Luxury 1 Bedroom Apartment | Bright Open Plan Reception With Balcony | Bespoke Fitted Kitchen With Integrated Appliances | Well Equipped Double Bedroom | Bathroom With Underfloor Heating | EPC-B | Comfort Cooling / Heating & Floor To Ceiling Windows | 24hr Concierge, Residents Club Including Pool, Sauna, Gym | Moments From St Katherine Docks, Close To The City | Short Walk To Tower Hill & Aldgate East Underground