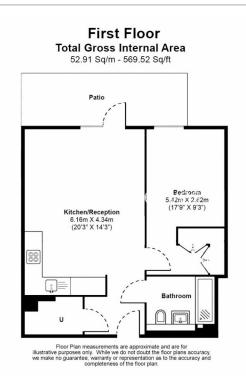

## **Property features**

Brand New Luxury 1 Bedroom Apartment | Bright Open Plan Reception With Balcony | Bespoke Fitted Kitchen With Integrated Appliances | Well Equipped Double Bedroom | Bathroom With Underfloor Heating | EPC-B | Comfort Cooling / Heating & Floor To Ceiling Windows | 24hr Concierge, Residents Club Including Pool, Sauna, Gym | Moments From St Katherine Docks, Close To The City | Short Walk To Tower Hill & Aldgate East Underground