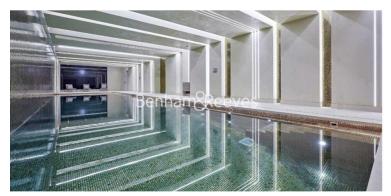

## **Property features**

Brand New Luxury 1 Bedroom Apartment | Bright Open Plan Reception With Balcony | Bespoke Fitted Kitchen With Integrated Appliances | Well Equipped Double Bedroom | Bathroom With Underfloor Heating | EPC-B | Comfort Cooling / Heating & Floor To Ceiling Windows | 24hr Concierge, Residents Club Including Pool, Sauna, Gym | Moments From St Katherine Docks, Close To The City | Short Walk To Tower Hill & Aldgate East Underground