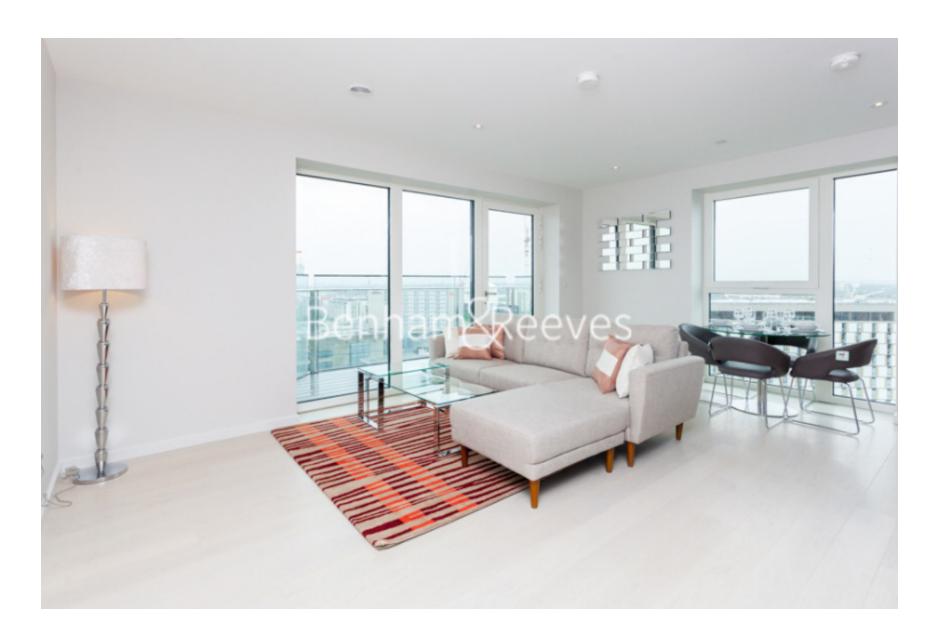

**Cassia Point, Glasshouse Gardens, E20** 

£658 per week, £2,850 per month + fees

■ 2 Bedrooms □ 2 Bathrooms □ Furnished

Stunning spacious two-bedroom apartment with Residents Gym and 24-Hr concierge in sight of Olympic Park. Located next to Stratford Underground.

## **Property features**

Two double bedrooms | Two Bathrooms | Open planned living | Fitted kitchen with Integrated appliances | Furnished | EPC-B | 24 Hour Concierge | Residence Gym | Walk Away from Stratford Station