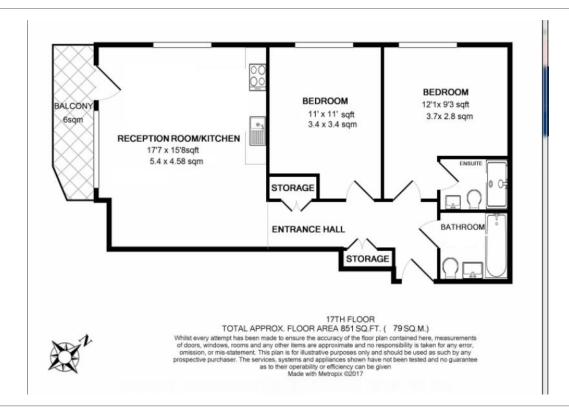

## **Property features**

Two double bedrooms | Two Bathrooms | Open planned living | Fitted kitchen with Integrated appliances | Furnished | EPC-B | 24 Hour Concierge | Residence Gym | Walk Away from Stratford Station