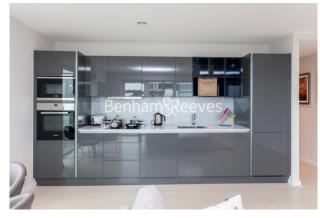

## **Property features**

Two double bedrooms | Two Bathrooms | Open planned living | Fitted kitchen with Integrated appliances | Furnished | EPC-B | 24 Hour Concierge | Residence Gym | Walk Away from Stratford Station