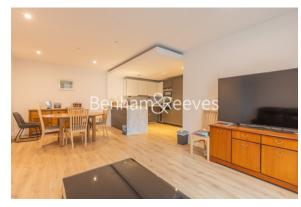

### **Property features**

2 Double Bedroom Apartment with Built-in Wardrobe | Utility Room / Long Hallway | High Quality Furnished / LED Spotlights / Private Balcony | Luxury Bathroom | Double Reception Room with Dining Area | EPC-B | 24 hr concierge and Residents Gym | 856 Sq ft | 3rd floor with ample light | 3 minute walk to Hammersmith stations