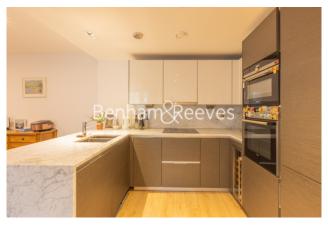

### **Property features**

2 Double Bedroom Apartment with Built-in Wardrobe | Utility Room / Long Hallway | High Quality Furnished / LED Spotlights / Private Balcony | Luxury Bathroom | Double Reception Room with Dining Area | EPC-B | 24 hr concierge and Residents Gym | 856 Sq ft | 3rd floor with ample light | 3 minute walk to Hammersmith stations