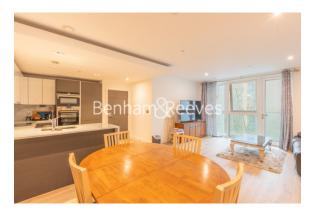

# □ 2 Bedrooms □ 2 Bathrooms □ Furnished

A spacious luxury 3rd floor apartment situated in a prestigious development in the heart of Hammersmith. Ideally located within walking distance from Hammersmith underground station, which is serviced by the Circle, District, Piccadilly and Hammersmith and City lines.

### **Property features**

2 Double Bedroom Apartment with Built-in Wardrobe | Utility Room / Long Hallway | High Quality Furnished / LED Spotlights / Private Balcony | Luxury Bathroom | Double Reception Room with Dining Area | EPC-B | 24 hr concierge and Residents Gym | 856 Sq ft | 3rd floor with ample light | 3 minute walk to Hammersmith stations