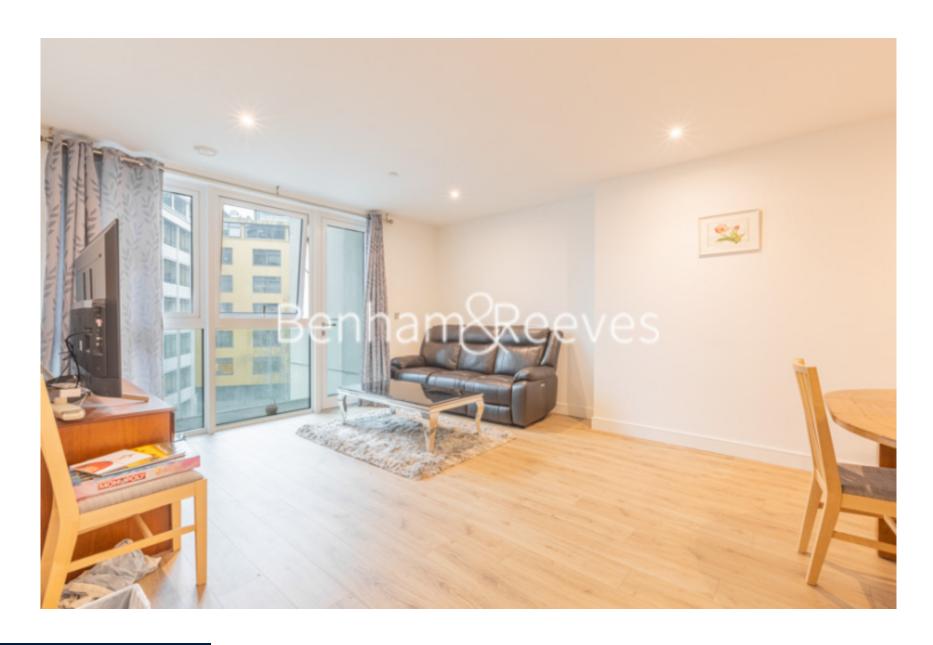

# □ 2 Bedrooms □ 2 Bathrooms □ Furnished

A spacious luxury 3rd floor apartment situated in a prestigious development in the heart of Hammersmith. Ideally located within walking distance from Hammersmith underground station, which is serviced by the Circle, District, Piccadilly and Hammersmith and City lines.

### **Property features**

2 Double Bedroom Apartment with Built-in Wardrobe | Utility Room / Long Hallway | High Quality Furnished / LED Spotlights / Private Balcony | Luxury Bathroom | Double Reception Room with Dining Area | EPC-B | 24 hr concierge and Residents Gym | 856 Sq ft | 3rd floor with ample light | 3 minute walk to Hammersmith stations