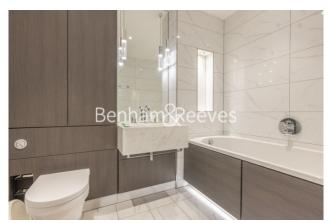

### **Property features**

2 Double Bedroom Apartment with Built-in Wardrobe | Utility Room / Long Hallway | High Quality Furnished / LED Spotlights / Private Balcony | Luxury Bathroom | Double Reception Room with Dining Area | EPC-B | 24 hr concierge and Residents Gym | 856 Sq ft | 3rd floor with ample light | 3 minute walk to Hammersmith stations