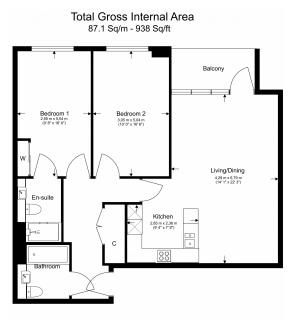

## Marquis House, Glenthorne Road, W6

£797 per week, £3,454 per month + fees

Floor Plan measurements are approximate and are for illustrative purposes only. While we do not doubt the floor plans accuracy, we make no guarantee, warranty or representation as to the accuracy and completeness of the floor plan.