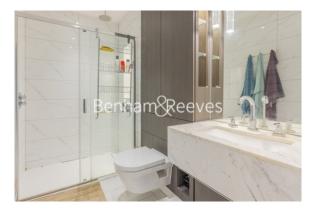

### **Property features**

2 Double Bedroom Apartment with Built-in Wardrobe | Utility Room / Long Hallway | High Quality Furnished / LED Spotlights / Private Balcony | Luxury Bathroom | Double Reception Room with Dining Area | EPC-B | 24 hr concierge and Residents Gym | 856 Sq ft | 3rd floor with ample light | 3 minute walk to Hammersmith stations