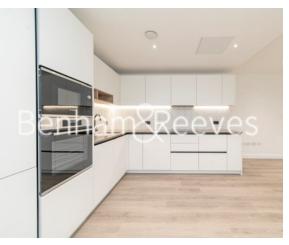

### **Property features**

2 Double Bedroom Apartment with Built-in Wardrobe | Fully Fitted Kitchen Integrated with Well-Known Appliances | Luxurious 2 x Bathrooms | Double Reception Room with Dining Area | LED Spotlights / Sizable Private Balcony | EPC-TBC | Offered on furnished basis | Air Ventilation / Underfloor Heating / Air Conditioning | Private Balcony | Hammersmith Tube Station