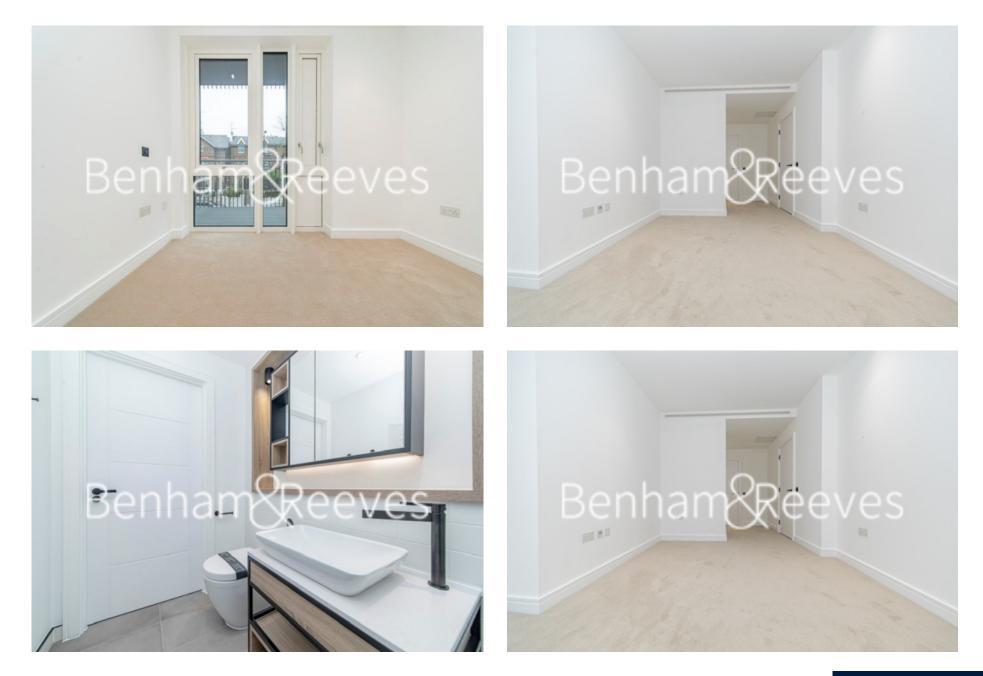

## Sovereign Court, Glenthorne Road, W6

£854 per week, £3,700 per month + fees

### 🛋 2 Bedrooms 🖼 2 Bathrooms 🕮 Furnished

Spacious luxurious 2 bedroom apartment situated within a prestigious development in the heart of Hammersmith. Located within walking distance from Hammersmith tube station

### **Property features**

2 Double Bedroom Apartment with Built-in Wardrobe | Fully Fitted Kitchen Integrated with Well-Known Appliances | Luxurious 2 x Bathrooms | Double Reception Room with Dining Area | LED Spotlights / Sizable Private Balcony | EPC-TBC | Offered on furnished basis | Air Ventilation / Underfloor Heating / Air Conditioning | Private Balcony | Hammersmith Tube Station