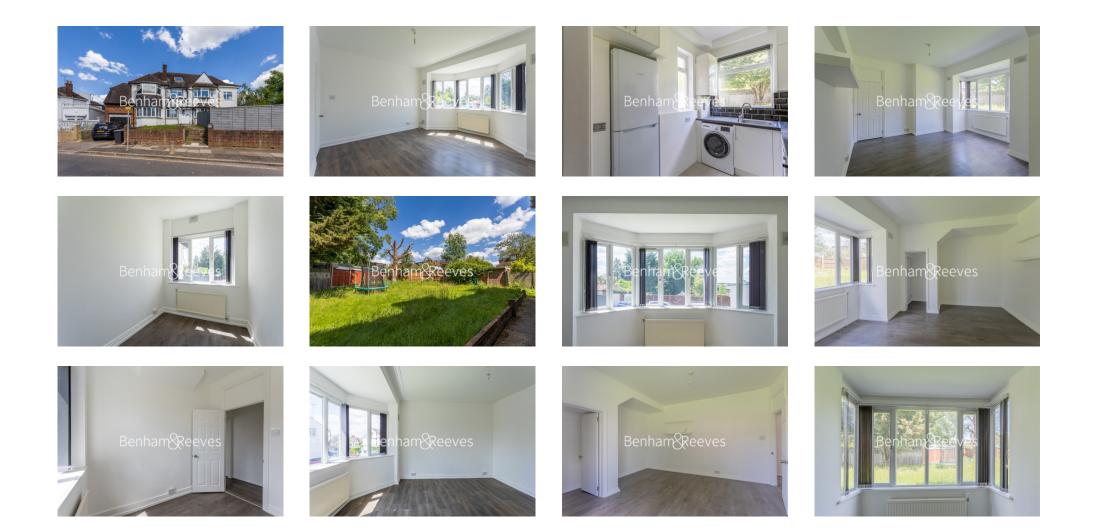

## ⊨ 2 Bedrooms 🛁 1 Bathroom 🕮 Furnished/UnFurnished

A spacious ground floor apartment, with front and rear gardens, set in a period in Golders Green. Ideally positioned for Brent Cross Tube Station (Northern Line).

### **Property features**

2 Bedrooms | 1 Bathroom | Reception | Furn/Unfurn | Fitted Kitchen | EPC-D | Permit Parking | Front and Rear Garden | Nearby Brent Cross & Golders Green Tube Stations

For more information about this property, please call our Hampstead branch on