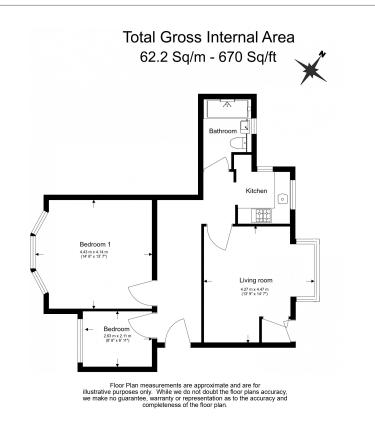

## ⊨ 2 Bedrooms 🛁 1 Bathroom 🕮 Furnished/UnFurnished

A spacious ground floor apartment, with front and rear gardens, set in a period in Golders Green. Ideally positioned for Brent Cross Tube Station (Northern Line).

### **Property features**

2 Bedrooms | 1 Bathroom | Reception | Furn/Unfurn | Fitted Kitchen | EPC-D | Permit Parking | Front and Rear Garden | Nearby Brent Cross & Golders Green Tube Stations

For more information about this property, please call our Hampstead branch on