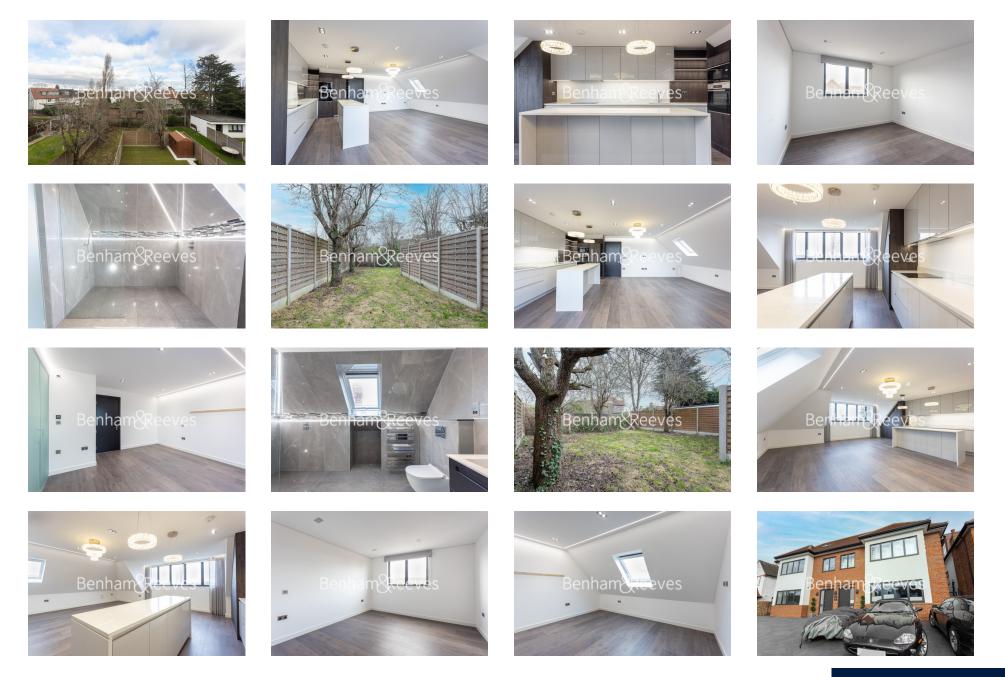

## The Ridgeway, Golders Green, NW11

£650 per week, £2,817 per month + fees

### ➡ 2 Bedrooms ➡ 2 Bathrooms ➡ Furnished/UnFurnished

Luxury apartment with parking situated at the end of a tree lined cul-de-sac near to Hampstead Heath, and well connected to Central London. A short walk from Golders Green Underground station.

### **Property features**

Modern interior throughout | Brand New | Wood Floors | Parking | Master en-suite bathroom | EPC-C | 1,065sqft | Underfloor Heating | Large Windows | Neraby Golders Green Station

## The Ridgeway, Golders Green, NW11

£650 per week, £2,817 per month + fees

www.benhams.com