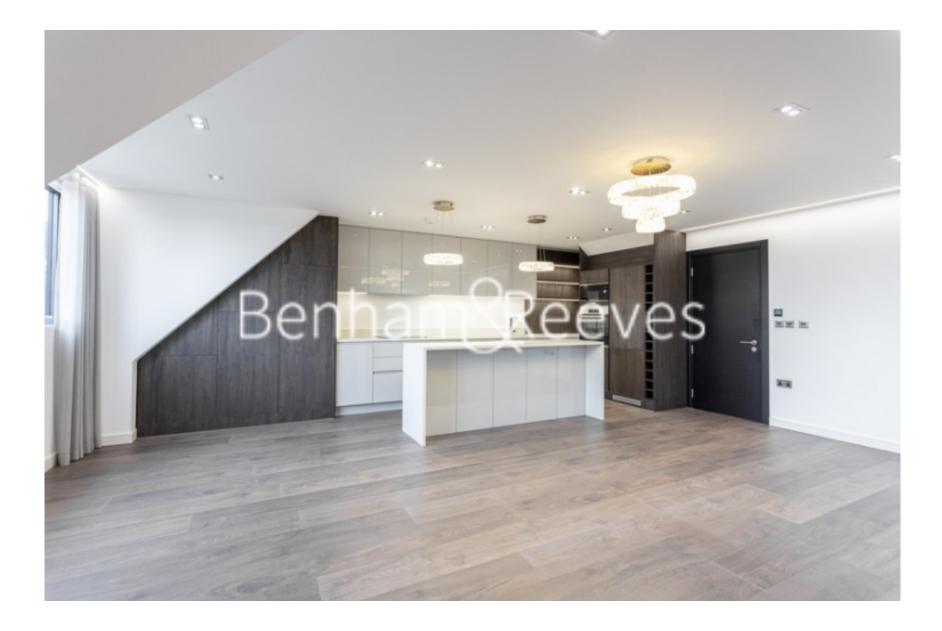

## The Ridgeway, Golders Green, NW11

£650 per week, £2,817 per month + fees

### ➡ 2 Bedrooms ➡ 2 Bathrooms ➡ Furnished/UnFurnished

Luxury apartment with parking situated at the end of a tree lined cul-de-sac near to Hampstead Heath, and well connected to Central London. A short walk from Golders Green Underground station.

### **Property features**

Modern interior throughout | Brand New | Wood Floors | Parking | Master en-suite bathroom | EPC-C | 1,065sqft | Underfloor Heating | Large Windows | Neraby Golders Green Station