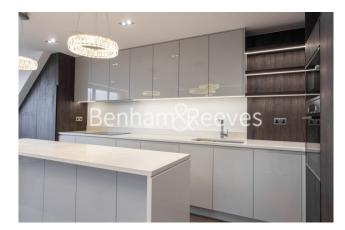

### **Property features**

Modern interior throughout | Brand New | Wood Floors | Parking | Master en-suite bathroom | EPC-C | 1,065sqft | Underfloor Heating | Large Windows | Neraby Golders Green Station