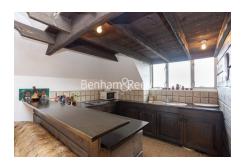

## **Property features**

Spacious studio | Two bathrooms | Furn/Unfurn | Large Living room | Top floor | EPC-E | Access to the communal gardens | Good Storage Space | Nearby Brent Cross Tube Station

For more information about this property, please call our Hampstead branch on