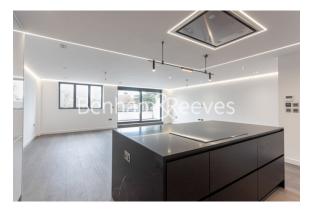

The Ridgeway, Golders's Green, NW11

£850 per week, £3,683 per month + fees

# ≥ 2 Bedrooms ⇒ 2 Bathrooms ⇒ Furnished/UnFurnished

Luxury apartment with parking situated at the end of a tree lined cul-de-sac near to Hampstead Heath, and well connected to Central London. A short walk from Golders Green Underground station.

## **Property features**

Modern interior throughout | Brand New | Wood Floors | Parking | Master en-suite bathroom | EPC-B | 1,213sqft | Private terrace | Nearby Golders Green Station

For more information about this property, please call our Hampstead branch on