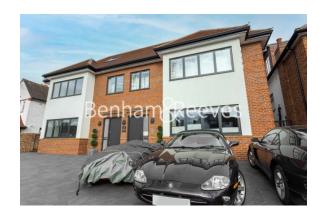

# ≥ 2 Bedrooms ⇒ 2 Bathrooms ⇒ Furnished/UnFurnished

Luxury apartment with parking situated at the end of a tree lined cul-de-sac near to Hampstead Heath, and well connected to Central London. A short walk from Golders Green Underground station.

## **Property features**

Modern interior throughout | Brand New | Wood Floors | Parking | Master en-suite bathroom | EPC-B | 1,213sqft | Private terrace | Nearby Golders Green Station

For more information about this property, please call our Hampstead branch on