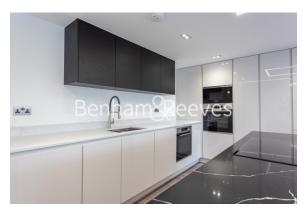

## **Property features**

Modern interior throughout | Brand New | Wood Floors | Parking | Master en-suite bathroom | EPC-B | 1,213sqft | Private terrace | Nearby Golders Green Station

For more information about this property, please call our Hampstead branch on