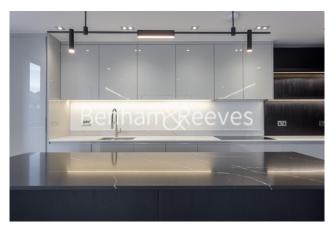

### **Property features**

Modern interior throughout | Private entrance | Wood Floors | Spacious Living area | Master ensuite bathroom | EPC-C | 1,800sqft | Private Garden | Nearby Golders Green Station