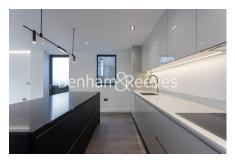

### **Property features**

Modern interior throughout | Private entrance | Wood Floors | Spacious Living area | Master ensuite bathroom | EPC-C | 1,800sqft | Private Garden | Nearby Golders Green Station