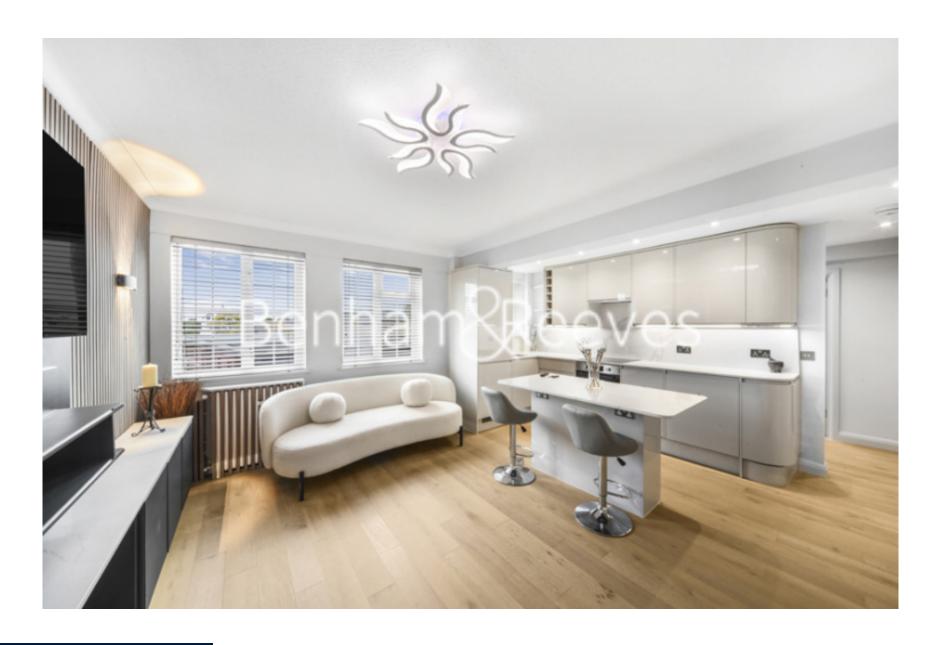

**Stafford Court, Goldhawk Road, W6** 

£554 per week, £2,400 per month + fees

■ 1 Bedroom ■ 1 Bathroom ■ Furnished

## "\*\*PARKING INCLUDED\*\*

A well-presented ground floor apartment situated in the heart of Stamford Brook on the eastern edge of Chiswick in West London. The property is located within walking distance to Stamford Brook and Goldhawk Road underground station.

## **Property features**

Double Bedroom Apartment with Built-in Wardrobe | Fully Fitted Kitchen Integrated with Well-Known Appliances | Newly Refurbished | Concierge / Communal Gardens | Luxurious Modern Bathroom | EPC-C | Offered on furnished basis | Off Street Parking | Close to Local Amenities | Nearby Stamford Brook Underground Station