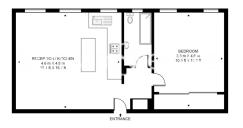

## STAMFORD COURT, GOLDHAWK ROAD APPROXIMATE GROSS INTERNAL FLOOR AREA 484 SQ.FT (45 SQ.M)

THIRD FLOOR

This floor plan has been defined by the RICS Code of Measurement. This floor plan and all others are for approximat representative purposes only and upon usage is agreed to as such by the client.