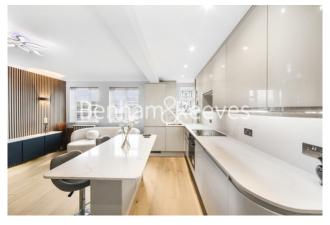

## **Property features**

Double Bedroom Apartment with Built-in Wardrobe | Fully Fitted Kitchen Integrated with Well-Known Appliances | Newly Refurbished | Concierge / Communal Gardens | Luxurious Modern Bathroom | EPC-C | Offered on furnished basis | Off Street Parking | Close to Local Amenities | Nearby Stamford Brook Underground Station