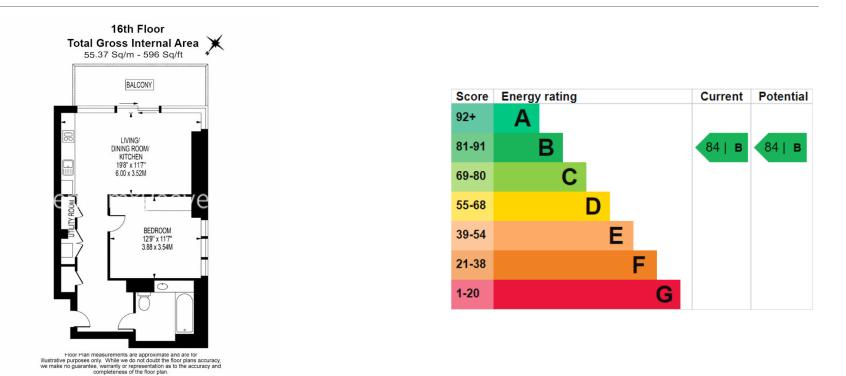

### **Property features**

Luxury One Bedroom Apartment | Reception & Balcony With Stunning Views | Open Plan Fitted Kitchen With Integrated Appliances | Well Equipped Double Bedroom | Bespoke Bathroom | EPC-B | Underfloor Heating & Utility Area | Landscaped Communal Roof Terrace & Piazza | Short Walk Into The City, Spitalfields, Shoreditch | Minutes From Aldgate East & Close To Liverpool Street Statio