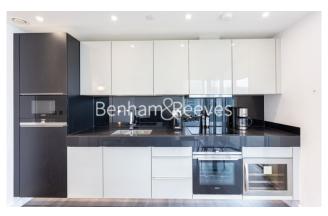

### **Property features**

Luxury One Bedroom Apartment | Reception & Balcony With Stunning Views | Open Plan Fitted Kitchen With Integrated Appliances | Well Equipped Double Bedroom | Bespoke Bathroom | EPC-B | Underfloor Heating & Utility Area | Landscaped Communal Roof Terrace & Piazza | Short Walk Into The City, Spitalfields, Shoreditch | Minutes From Aldgate East & Close To Liverpool Street Statio