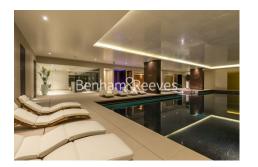

### **Property features**

Luxury One Bedroom Apartment | Reception & Balcony With Stunning Views | Open Plan Fitted Kitchen With Integrated Appliances | Well Equipped Double Bedroom | Bespoke Bathroom | EPC-B | Underfloor Heating & Utility Area | Landscaped Communal Roof Terrace & Piazza | Short Walk Into The City, Spitalfields, Shoreditch | Minutes From Aldgate East & Close To Liverpool Street Statio