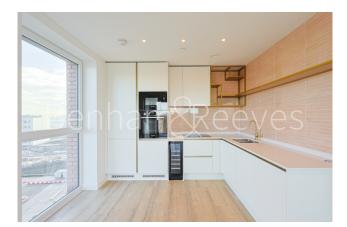

### 🛋 2 Bedrooms 🛛 🛱 2 Bathrooms 🕮 Unfurnished

A stunning South-West facing 9th floor apartment, with underground parking, situated within a popular St George development, moments away from Stonebridge Park Tube and Overground station.

### **Property features**

2 bedrooms | Cinema room | Bowling alley | Residents Lounge | Balcony | EPC- B | Wood floors | 24 hours Concierge | Nearby Stonebridge Park Station

For more information about this property, please call our Wembley branch on