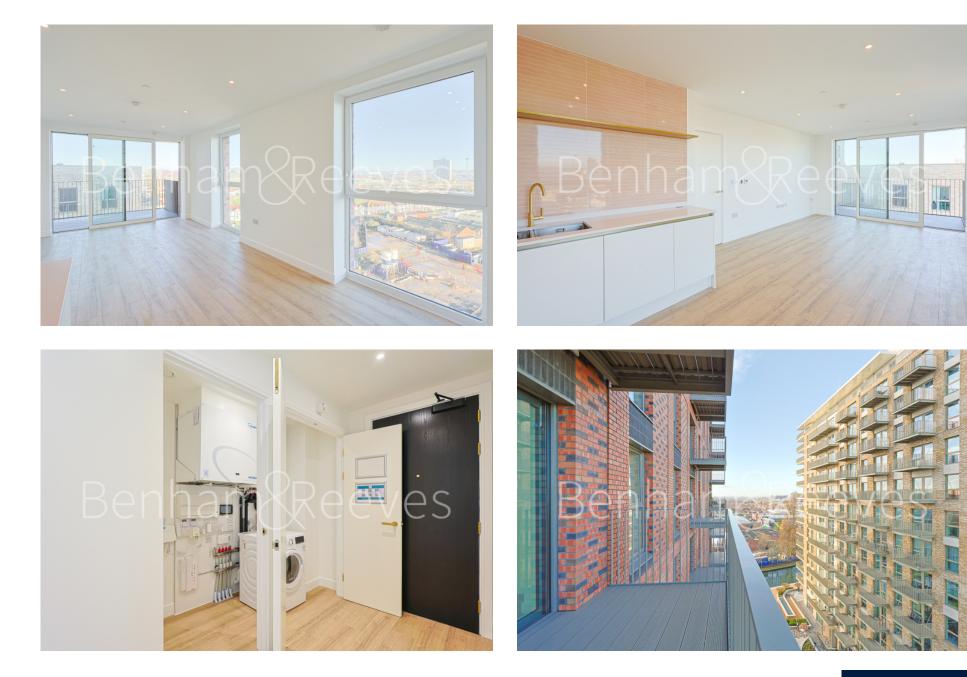

### 🛋 2 Bedrooms 🛛 🛱 2 Bathrooms 🕮 Unfurnished

A stunning South-West facing 9th floor apartment, with underground parking, situated within a popular St George development, moments away from Stonebridge Park Tube and Overground station.

### **Property features**

2 bedrooms | Cinema room | Bowling alley | Residents Lounge | Balcony | EPC- B | Wood floors | 24 hours Concierge | Nearby Stonebridge Park Station

For more information about this property, please call our Wembley branch on