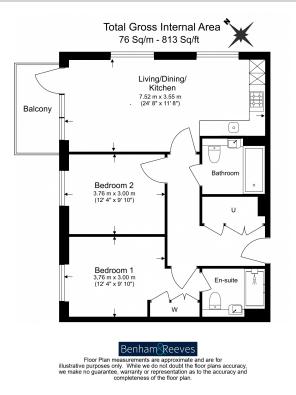

### 🛋 2 Bedrooms 🛛 🛱 2 Bathrooms 🕮 Unfurnished

A stunning South-West facing 9th floor apartment, with underground parking, situated within a popular St George development, moments away from Stonebridge Park Tube and Overground station.

### **Property features**

2 bedrooms | Cinema room | Bowling alley | Residents Lounge | Balcony | EPC- B | Wood floors | 24 hours Concierge | Nearby Stonebridge Park Station

For more information about this property, please call our Wembley branch on