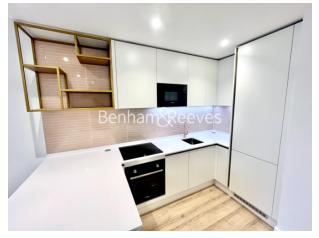

## ■ 1 Bedroom ■ 1 Bathroom ■ Furnished

A stunning brand new 12th floor apartment, situated within a landmark development by St George, moments from Stonebridge Park Underground and Overground station.

### **Property features**

Fully furnished | 24 hours concierge | Cinema room | Residents lounge | Bowling Alley | EPC- B | Balcony | Wood floors | Nearby Stonebridge Park Station

For more information about this property, please call our Wembley branch on