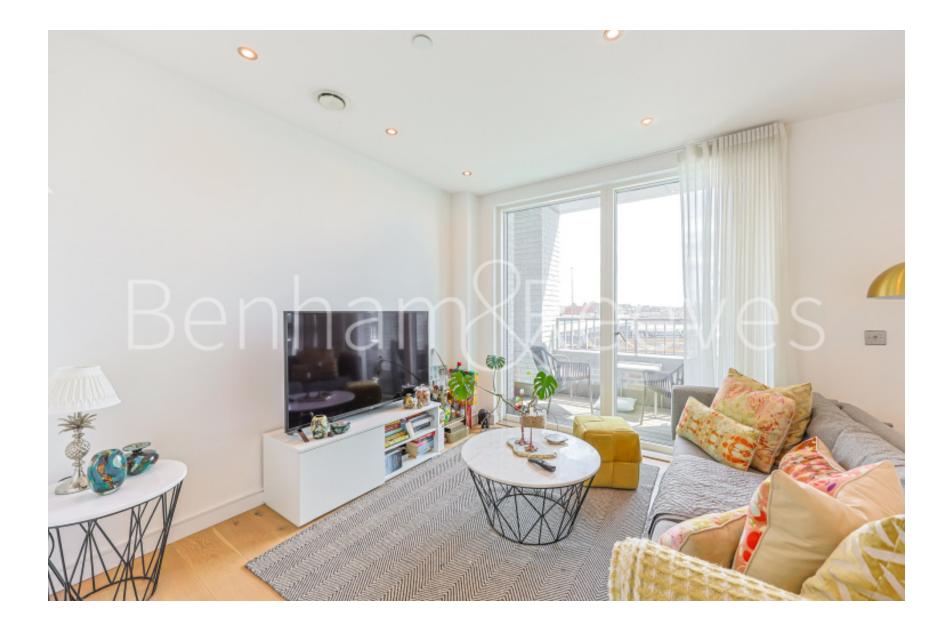

## 🛋 1 Bedroom 🖼 1 Bathroom 🕮 Furnished

A stunning 5th floor apartment with fantastic City views from a South facing balcony situated in a development that boasts exceptional onsite amenities, nestled between Clapham Junction and the River Thames.

### **Property features**

Contemporary Open-Plan Fitted Kitchen | Concierge desk | Luxury high quality furniture | Modern tower block | Large bedroom with built in wardrobes | EPC - B | 5th floor | Roof terrace | 560 sq ft and a private balcony | Walking distance to Clapham Junction