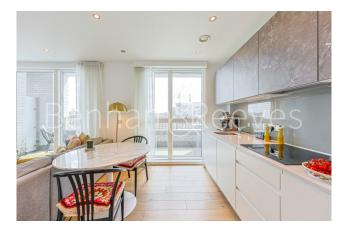

### **Property features**

Contemporary Open-Plan Fitted Kitchen | Concierge desk | Luxury high quality furniture | Modern tower block | Large bedroom with built in wardrobes | EPC - B | 5th floor | Roof terrace | 560 sq ft and a private balcony | Walking distance to Clapham Junction