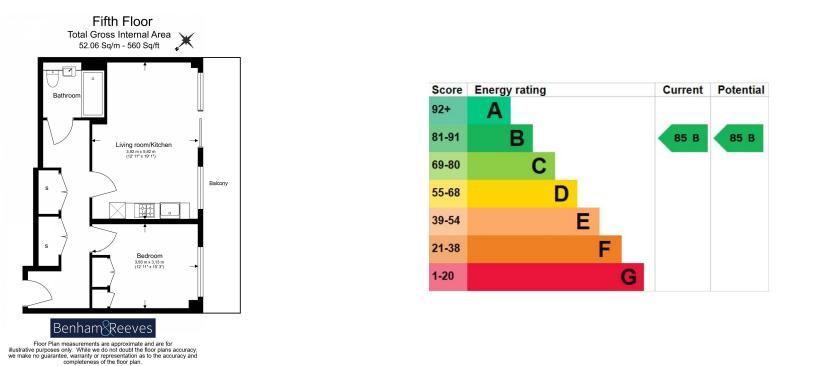

### **Property features**

Contemporary Open-Plan Fitted Kitchen | Concierge desk | Luxury high quality furniture | Modern tower block | Large bedroom with built in wardrobes | EPC - B | 5th floor | Roof terrace | 560 sq ft and a private balcony | Walking distance to Clapham Junction