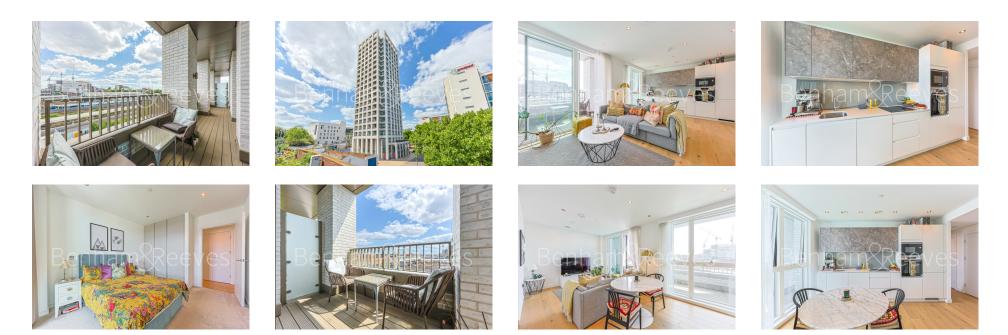

## 🛋 1 Bedroom 🖼 1 Bathroom 🕮 Furnished

A stunning 5th floor apartment with fantastic City views from a South facing balcony situated in a development that boasts exceptional onsite amenities, nestled between Clapham Junction and the River Thames.

### **Property features**

Contemporary Open-Plan Fitted Kitchen | Concierge desk | Luxury high quality furniture | Modern tower block | Large bedroom with built in wardrobes | EPC - B | 5th floor | Roof terrace | 560 sq ft and a private balcony | Walking distance to Clapham Junction