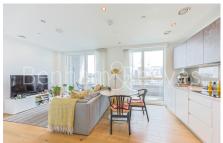

## 🛋 1 Bedroom 🖼 1 Bathroom 🕮 Furnished

A stunning 5th floor apartment with fantastic City views from a South facing balcony situated in a development that boasts exceptional onsite amenities, nestled between Clapham Junction and the River Thames.

### **Property features**

Contemporary Open-Plan Fitted Kitchen | Concierge desk | Luxury high quality furniture | Modern tower block | Large bedroom with built in wardrobes | EPC - B | 5th floor | Roof terrace | 560 sq ft and a private balcony | Walking distance to Clapham Junction