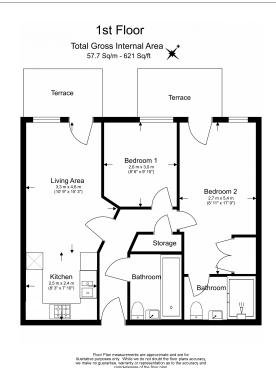

## **Property features**

2 bed 2 bath located on the 1st floor | Open plan kitchen with well known kitchen appliances | 180 degree panoramic river views | 1 allocated parking space | Balcony | EPC-B | Close to Amenities | A2 and Ebbsfleet International Station | 10 minutes walk to Greenhithe station