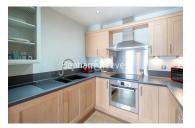

## **Property features**

2 bed 2 bath located on the 1st floor | Open plan kitchen with well known kitchen appliances | 180 degree panoramic river views | 1 allocated parking space | Balcony | EPC-B | Close to Amenities | A2 and Ebbsfleet International Station | 10 minutes walk to Greenhithe station