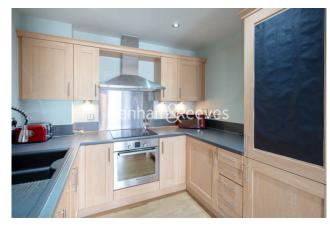

## **Property features**

2 bed 2 bath located on the 1st floor | Open plan kitchen with well known kitchen appliances | 180 degree panoramic river views | 1 allocated parking space | Balcony | EPC-B | Close to Amenities | A2 and Ebbsfleet International Station | 10 minutes walk to Greenhithe station