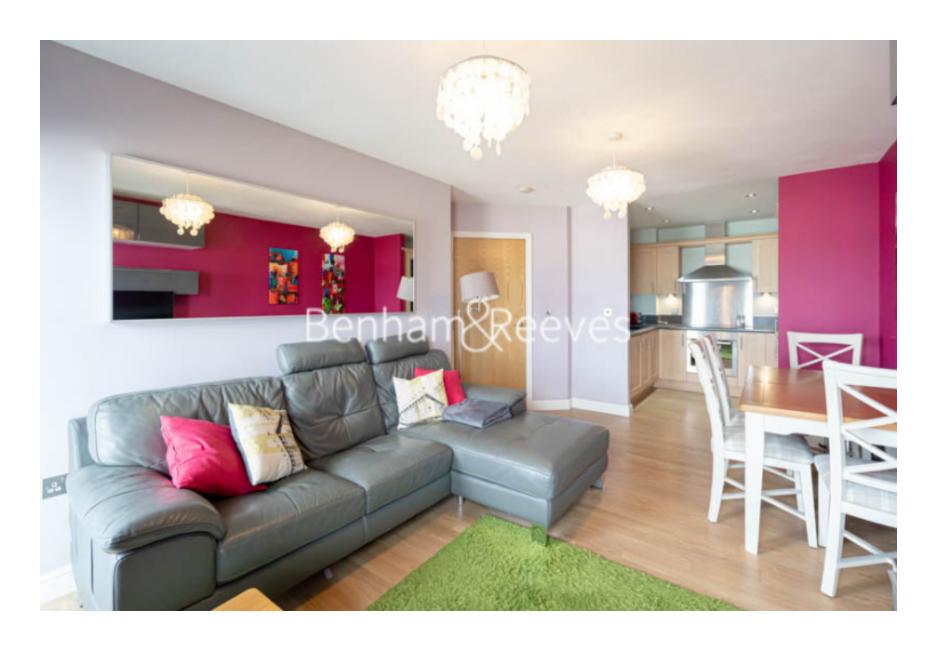

**Portland Place, Greenhithe, DA9** 

£415 per week, £1,800 per month + fees

 ■ 2 Bedrooms
 ■ 2 Bathrooms
 ■ Furnished

Superb spacious 1st floor apartment situated awithin a popular development offering River views across the Thames. Located near to a fast track bus service and ten minutes on foot from Greenhithe mainline Station.

## **Property features**

2 bed 2 bath located on the 1st floor | Open plan kitchen with well known kitchen appliances | 180 degree panoramic river views | 1 allocated parking space | Balcony | EPC-B | Close to Amenities | A2 and Ebbsfleet International Station | 10 minutes walk to Greenhithe station