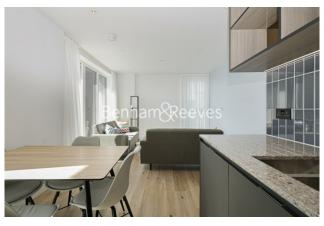

Viola House, Greenleaf Walk, UB1

£519 per week, £2,249 per month + fees

# ■ 2 Bedrooms ■ 2 Bathrooms ■ Furnished

This stunning 12th floor one bedroom apartment set in the Viola House part of the Green Quarter, an outstanding new Berkeley development on the in Western fringe of London featuring great views of the surrounding landscaped gardens.

### **Property features**

Concierge | Gym | Cinema Room | Residents Lounge | Balcony | EPC- B | Top Floor view with Sunrise and Sunset | Furnished | Underground Parking | Nearby Southall Station (Zone 4