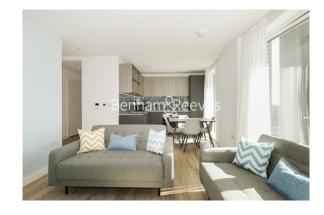

Viola House, Greenleaf Walk, UB1

£519 per week, £2,249 per month + fees

# ■ 2 Bedrooms ■ 2 Bathrooms ■ Furnished

This stunning 12th floor one bedroom apartment set in the Viola House part of the Green Quarter, an outstanding new Berkeley development on the in Western fringe of London featuring great views of the surrounding landscaped gardens.

### **Property features**

Concierge | Gym | Cinema Room | Residents Lounge | Balcony | EPC- B | Top Floor view with Sunrise and Sunset | Furnished | Underground Parking | Nearby Southall Station (Zone 4