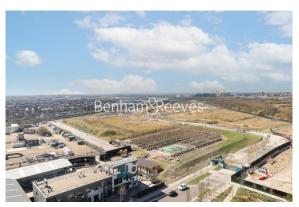

Viola House, Greenleaf Walk, UB1

£519 per week, £2,249 per month + fees

# ■ 2 Bedrooms ■ 2 Bathrooms ■ Furnished

This stunning 12th floor one bedroom apartment set in the Viola House part of the Green Quarter, an outstanding new Berkeley development on the in Western fringe of London featuring great views of the surrounding landscaped gardens.

### **Property features**

Concierge | Gym | Cinema Room | Residents Lounge | Balcony | EPC- B | Top Floor view with Sunrise and Sunset | Furnished | Underground Parking | Nearby Southall Station (Zone 4