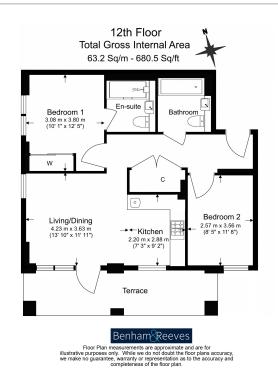

Viola House, Greenleaf Walk, UB1

£519 per week, £2,249 per month + fees

## Viola House, Greenleaf Walk, UB1

£519 per week, £2,249 per month + fees

The graph shows this property's current and notantial energy rating