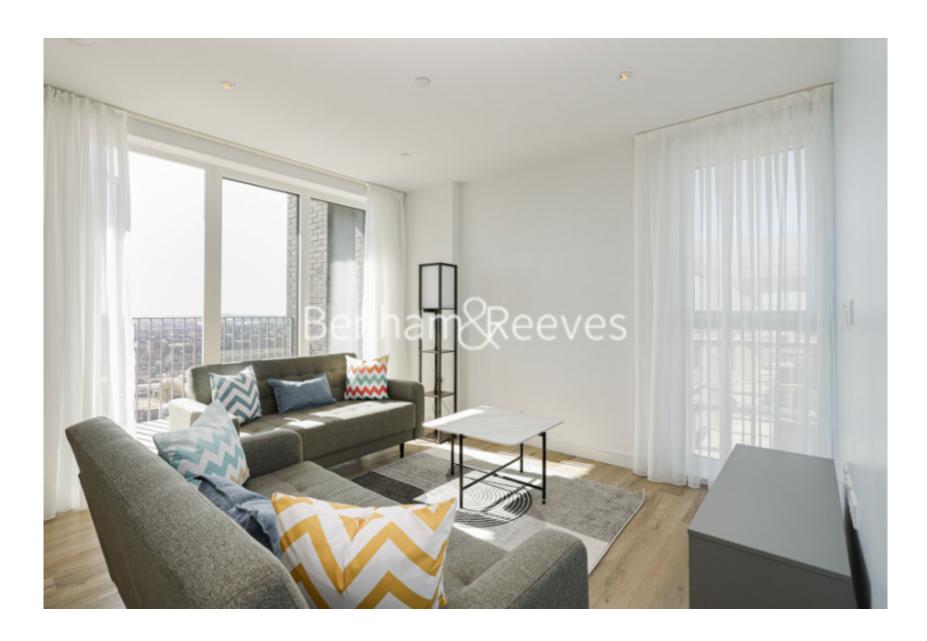

Viola House, Greenleaf Walk, UB1

£519 per week, £2,249 per month + fees

# ■ 2 Bedrooms ■ 2 Bathrooms ■ Furnished

This stunning 12th floor one bedroom apartment set in the Viola House part of the Green Quarter, an outstanding new Berkeley development on the in Western fringe of London featuring great views of the surrounding landscaped gardens.

### **Property features**

Concierge | Gym | Cinema Room | Residents Lounge | Balcony | EPC- B | Top Floor view with Sunrise and Sunset | Furnished | Underground Parking | Nearby Southall Station (Zone 4