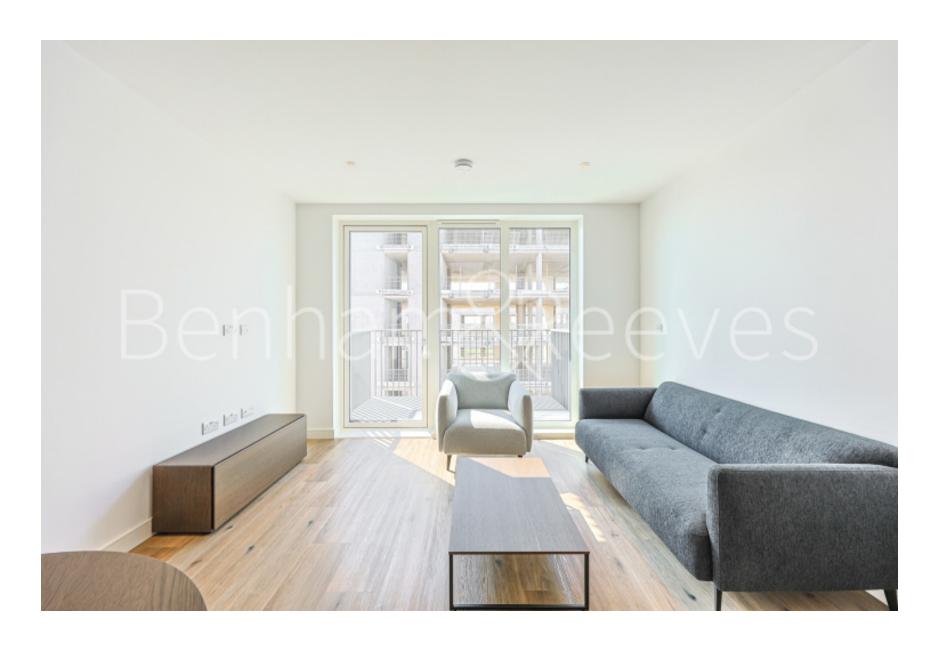

Viola House, Greenleaf Walk, UB1

£403 per week, £1,746 per month + fees

# □ 1 Bedroom □ 1 Bathroom □ Furnished

This stunning 10th floor apartment set in the Viola House part of the Green Quarter, an outstanding Berkeley development on the Western fringe of London featuring great views of the surrounding landscaped gardens. Southall Station (Zone 4) is just a short walk away

### **Property features**

One-bedroom | Concierge | Gym | Cinema Room | Residents Lounge | EPC- B | Balcony | Furnished | Brand New Building - Viola | Brand New Building - Viola

For more information about this property, please call our Southall branch on