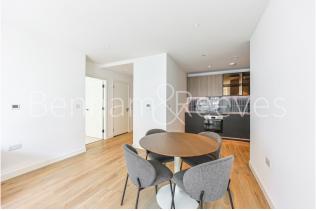

Viola House, Greenleaf Walk, UB1

£403 per week, £1,746 per month + fees

# □ 1 Bedroom □ 1 Bathroom □ Furnished

This stunning 10th floor apartment set in the Viola House part of the Green Quarter, an outstanding Berkeley development on the Western fringe of London featuring great views of the surrounding landscaped gardens. Southall Station (Zone 4) is just a short walk away

### **Property features**

One-bedroom | Concierge | Gym | Cinema Room | Residents Lounge | EPC- B | Balcony | Furnished | Brand New Building - Viola | Brand New Building - Viola

For more information about this property, please call our Southall branch on