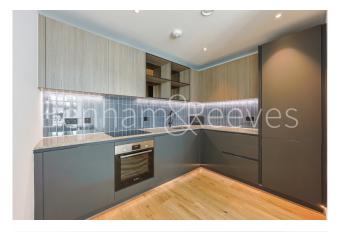

Viola House, Greenleaf Walk, UB1

£403 per week, £1,746 per month + fees

# □ 1 Bedroom □ 1 Bathroom □ Furnished

This stunning 10th floor apartment set in the Viola House part of the Green Quarter, an outstanding Berkeley development on the Western fringe of London featuring great views of the surrounding landscaped gardens. Southall Station (Zone 4) is just a short walk away

### **Property features**

One-bedroom | Concierge | Gym | Cinema Room | Residents Lounge | EPC- B | Balcony | Furnished | Brand New Building - Viola | Brand New Building - Viola

For more information about this property, please call our Southall branch on