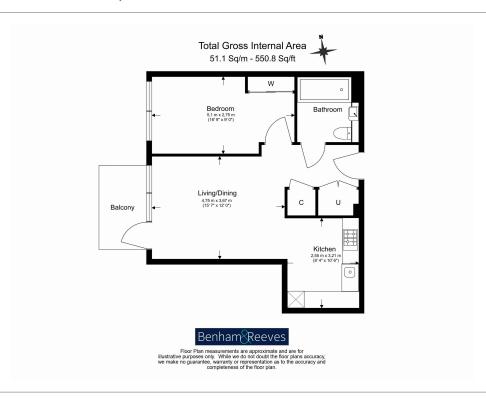

# □ 1 Bedroom □ 1 Bathroom □ Furnished

This stunning 10th floor apartment set in the Viola House part of the Green Quarter, an outstanding Berkeley development on the Western fringe of London featuring great views of the surrounding landscaped gardens. Southall Station (Zone 4) is just a short walk away

### **Property features**

One-bedroom | Concierge | Gym | Cinema Room | Residents Lounge | EPC- B | Balcony | Furnished | Brand New Building - Viola | Brand New Building - Viola

For more information about this property, please call our Southall branch on