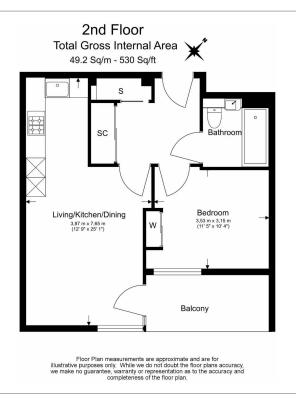

**Burney Street, Greenwich, SE10** 

£531 per week, £2,300 per month + fees

■ 1 Bedroom ■ 1 Bathroom ■ Furnished

Bright and spacious contemporary apartment situated in a desirable development in the heart of Greenwich Town, close to Cutty Sark DLR, Greenwich Market and the River Thames

## **Property features**

One Bedroom | One Bathroom | Furnished | Concierge Service | Communal Resident Garden | EPC-B | Close to Landmarks such as the Cutty Sark | Greenwich Park & Greenwich Market | Close to Greenwich Station for DLR & National Rail