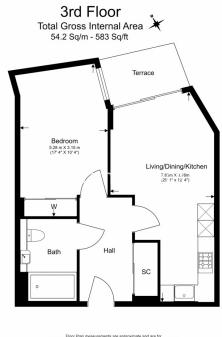

## **Burney Street, Greenwich, SE10**

£646 per week, £2,799 per month + fees

www.benhams.com

Floor Plan measurements are approximate and are for llustrative purposes only. While we do not doubt the floor plans accuracy, we make no guarantee, warranty or representation as to the accuracy and completeness of the floor plan.