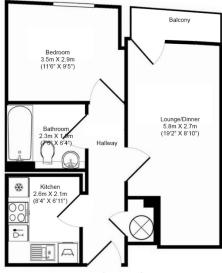

# **Dowells Street, Greenwich, SE10**

£416 per week, £1,803 per month + fees

Floor Plan measurements are approximate and are for illustrative purposes only. While we do not doubt the floor plans accuracy, we make no guarantee, warranty or representation as to the accuracy and completeness of the floor plan.