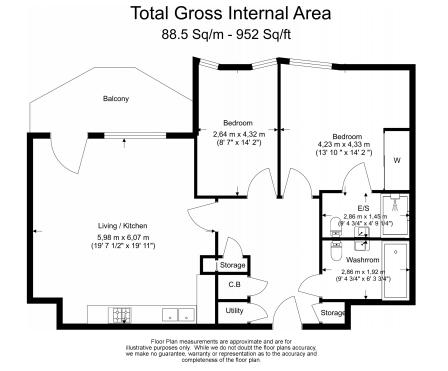

### 🛋 2 Bedrooms 🛛 🛱 2 Bathrooms 🕮 Furnished

A large apartment situated within a desirable Riverside development on the banks of the River Thames in Greenwich. Located within walking distance to Cutty Sark, Greenwich Market and North Greenwich.

### **Property features**

2 Large Double Bedrooms | 2 Bathrooms | Fitted Kitchen | Fully Furnished | 24 Hour Concierge | EPC-B | Private River View Balcony | Residents Gym | Local Amenities Short Walk | Nearby Maze Hill Station