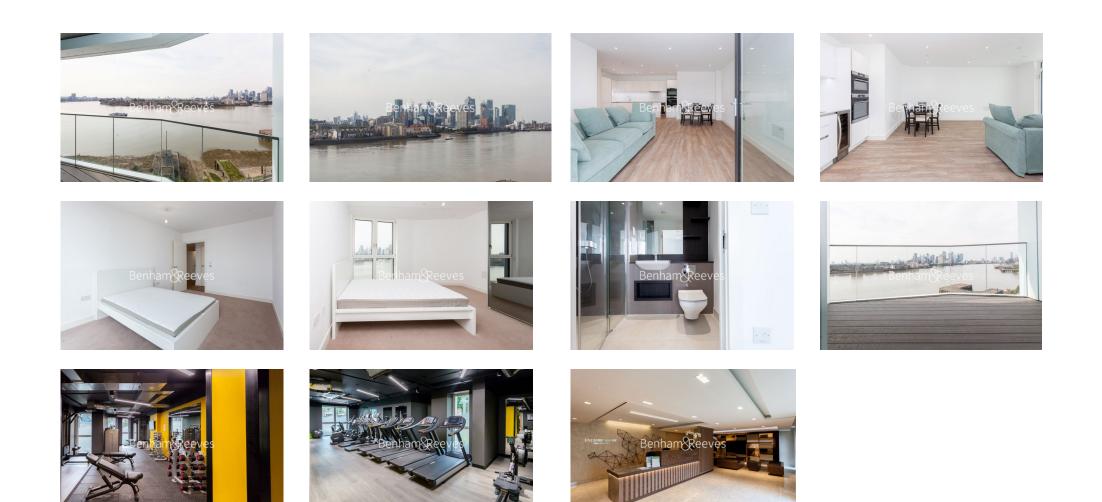

### 🛋 2 Bedrooms 🛛 🛱 2 Bathrooms 🕮 Furnished

A large apartment situated within a desirable Riverside development on the banks of the River Thames in Greenwich. Located within walking distance to Cutty Sark, Greenwich Market and North Greenwich.

### **Property features**

2 Large Double Bedrooms | 2 Bathrooms | Fitted Kitchen | Fully Furnished | 24 Hour Concierge | EPC-B | Private River View Balcony | Residents Gym | Local Amenities Short Walk | Nearby Maze Hill Station