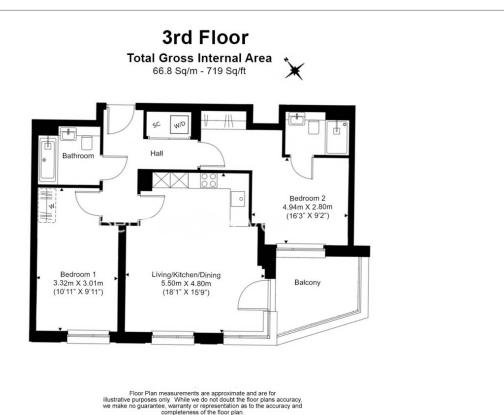

### 🛋 2 Bedrooms 🖼 2 Bathrooms 🕮 Furnished

Beautifully presented apartment with, cycle storage, situated in a bespoke development in the heart of Greenwich. Located close to the amenities of Greenwich Village and an 8-minute walk from Greenwich Station

### **Property features**

Two Bedrooms | Two Bathrooms | Landscaped Courtyard | Furnished. Fitted Kitchen | Bright and Spacious | EPC-B | Underfloor Heating | 24hr Concierge | Bike storage | Close to Greenwich Park