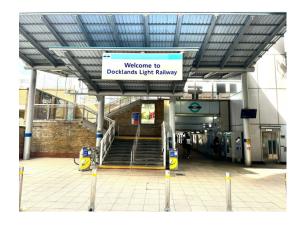

John Donne Way, Greenwich, SE10

£692 per week, £3,000 per month + fees

■ 2 Bedrooms ■ 2 Bathrooms ■ Furnished

Modern 6th floor apartment with secure eye entry phone system, situated in a vibrant development in Greenwich. Located moments from Greenwich DLR station & Cutty Sark DLR. EPC B

## **Property features**

Two Bedrooms | Two Bathrooms | Furnished | Floor to Ceiling Windows To Maximise Natural Light Flow | Communal Roof Terrace and Private Communal Courtyard Access | EPC-B | On-site PureGym and Child Nursery | 24-Hour Concierge with CCTV Security | Private Balcony | Moments to Greenwich & Cutty Sark DLR stations