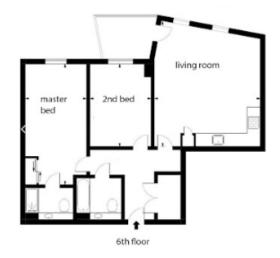

John Donne Way, Greenwich, SE10

£692 per week, £3,000 per month + fees

■ 2 Bedrooms ■ 2 Bathrooms ■ Furnished

Modern 6th floor apartment with secure eye entry phone system, situated in a vibrant development in Greenwich. Located moments from Greenwich DLR station & Cutty Sark DLR. EPC B

## **Property features**

Two Bedrooms | Two Bathrooms | Furnished | Floor to Ceiling Windows To Maximise Natural Light Flow | Communal Roof Terrace and Private Communal Courtyard Access | EPC-B | On-site PureGym and Child Nursery | 24-Hour Concierge with CCTV Security | Private Balcony | Moments to Greenwich & Cutty Sark DLR stations