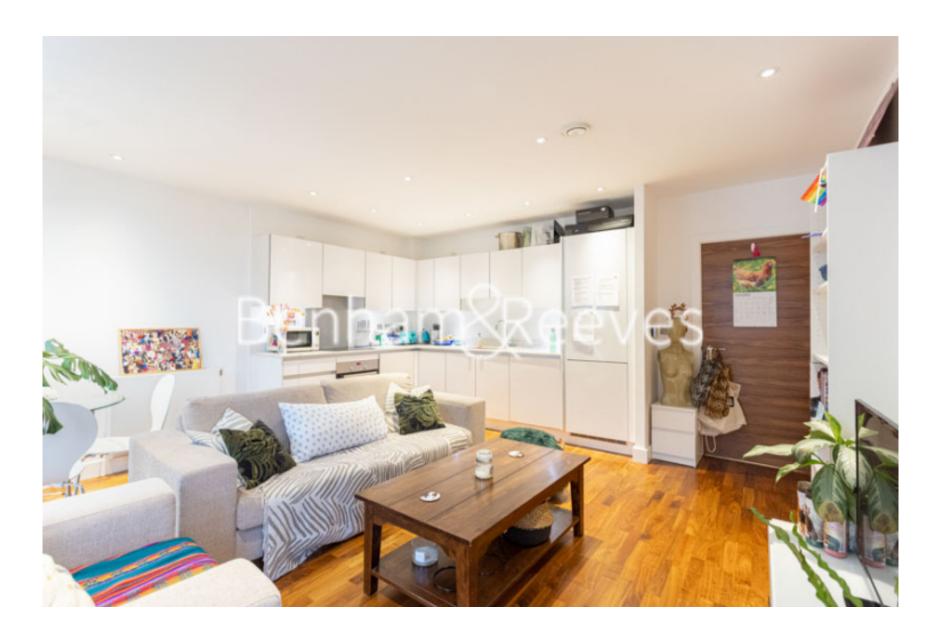

John Donne Way, Greenwich, SE10

£692 per week, £3,000 per month + fees

■ 2 Bedrooms ■ 2 Bathrooms ■ Furnished

Modern 6th floor apartment with secure eye entry phone system, situated in a vibrant development in Greenwich. Located moments from Greenwich DLR station & Cutty Sark DLR. EPC B

## **Property features**

Two Bedrooms | Two Bathrooms | Furnished | Floor to Ceiling Windows To Maximise Natural Light Flow | Communal Roof Terrace and Private Communal Courtyard Access | EPC-B | On-site PureGym and Child Nursery | 24-Hour Concierge with CCTV Security | Private Balcony | Moments to Greenwich & Cutty Sark DLR stations