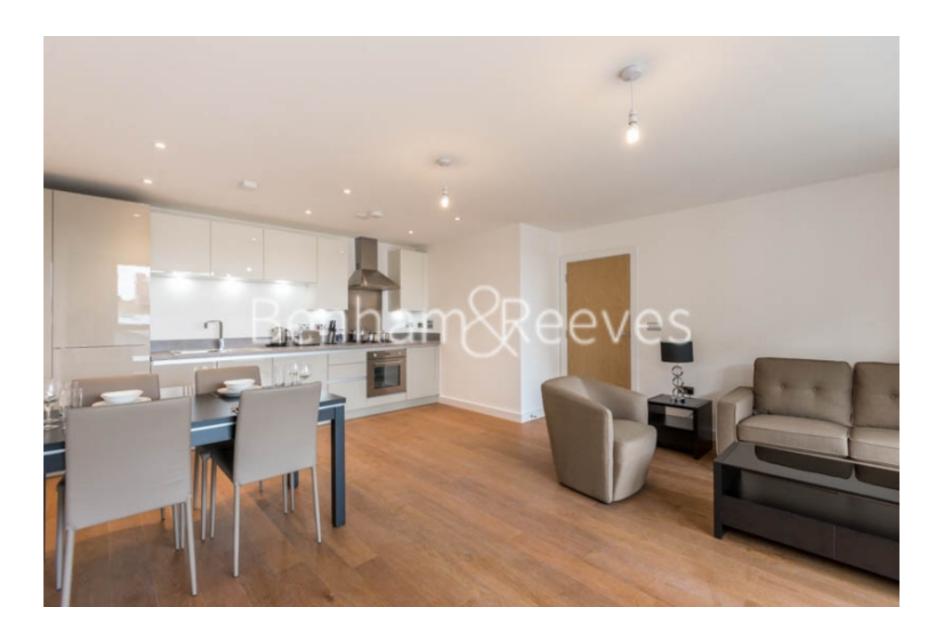

# 

Stylish 4th floor apartment, with communal terrace and footpath along the creek, situated within a popular development in Greenwich. Minutes from Greenwich DLR and National Rail Station.

Please **click here** for full detail

### **Property features**

2 Bedrooms | 2 Bathrooms | Local bars, cafes and restaurants minutes away | Open Plan Kitchen | Reception | 793 sq ft | 73.7 SQM | EPC-B | Private Balcony | Underfloor Heating | Bright and spacious | Walking distance to Cutty Sark and Greenwich DLR