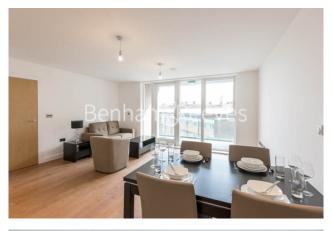

# 

Stylish 4th floor apartment, with communal terrace and footpath along the creek, situated within a popular development in Greenwich. Minutes from Greenwich DLR and National Rail Station.

Please **click here** for full detail

### **Property features**

2 Bedrooms | 2 Bathrooms | Local bars, cafes and restaurants minutes away | Open Plan Kitchen | Reception | 793 sq ft | 73.7 SQM | EPC-B | Private Balcony | Underfloor Heating | Bright and spacious | Walking distance to Cutty Sark and Greenwich DLR