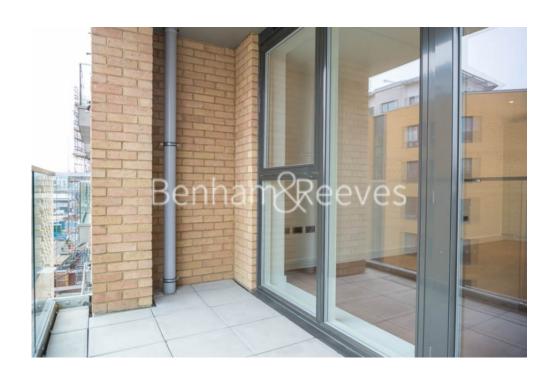

### **Property features**

2 Bedrooms | 2 Bathrooms | Local bars, cafes and restaurants minutes away | Open Plan Kitchen | Reception | 793 sq ft | 73.7 SQM | EPC-B | Private Balcony | Underfloor Heating | Bright and spacious | Walking distance to Cutty Sark and Greenwich DLR