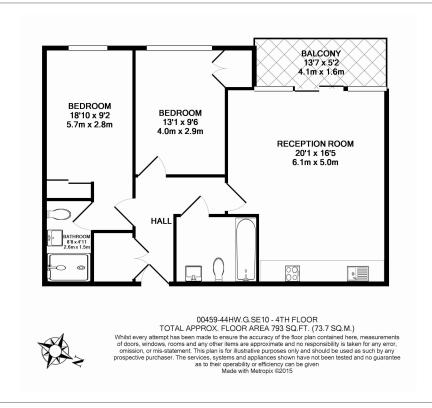

### **Property features**

2 Bedrooms | 2 Bathrooms | Local bars, cafes and restaurants minutes away | Open Plan Kitchen | Reception | 793 sq ft | 73.7 SQM | EPC-B | Private Balcony | Underfloor Heating | Bright and spacious | Walking distance to Cutty Sark and Greenwich DLR