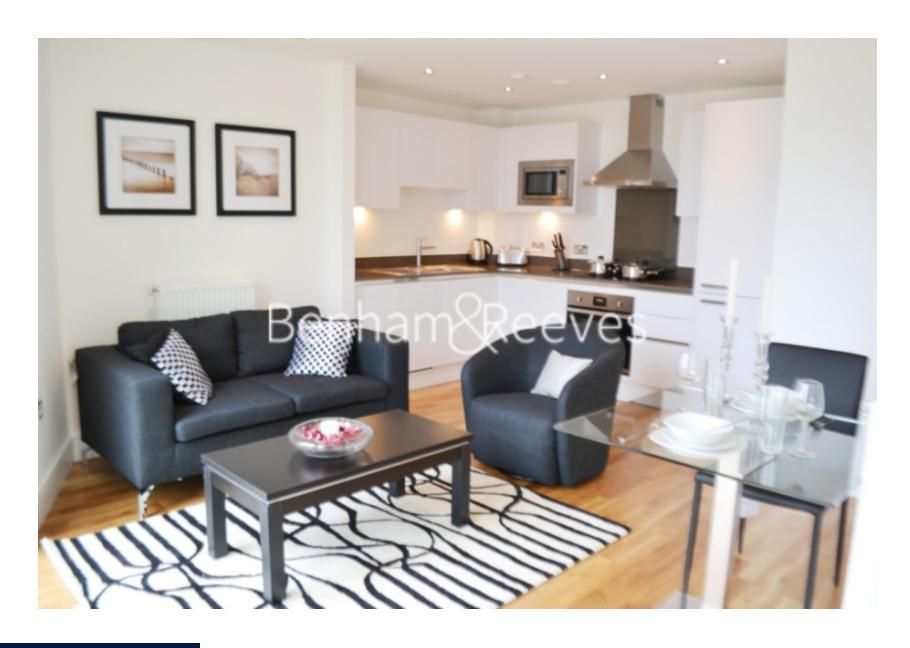

**New Capital Quay, Greenwich, SE10** 

£433 per week, £1,876 per month + fees

■ 1 Bedroom ■ 1 Bathroom □ Furnished

Morden one double bedroom apartment located in the sought after New Capital Quay development, benefiting of 24/7 concierge services, and situated near Cutty Sark DLR station.

## **Property features**

Large Double Bedroom | Family Size Bathroom | Floor to Ceiling Windows | Fitted Kitchen | Modern Furnishing | EPC-C | Wood Floors | 24 Hour Concierge | Near Greenwich Town Centre | Cutty Sark DLR Station