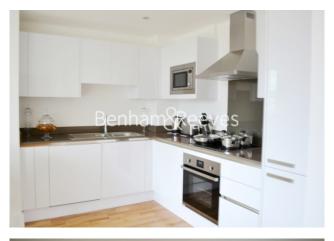

## **Property features**

Large Double Bedroom | Family Size Bathroom | Floor to Ceiling Windows | Fitted Kitchen | Modern Furnishing | EPC-C | Wood Floors | 24 Hour Concierge | Near Greenwich Town Centre | Cutty Sark DLR Station