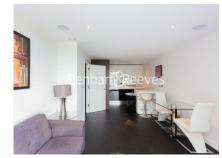

## ■ 1 Bedroom ■ 1 Bathroom ■ Furnished

A well-presented 527 sq ft ONE-BEDROOM apartment with BALCONY in the prestigious GROSVENOR WATERSIDE development. Residents benefit from 24-Hr Concierge, a luxury HEALTH CLUB & SPA & on-site cafe . VICTORIA & Sloane Square Stations are 5 minutes by bus or a 10 minute walk. Small PET welcome!

## **Property features**

1 Bedroom | 1 Bathroom | Open Plan Reception | Furnished | Fitted Gloss Kitchen | EPC-B | 527 Sq Ft | Private Balcony | 24 Hr Concierge & Luxury Health Club | Victoria Underground and National Rail