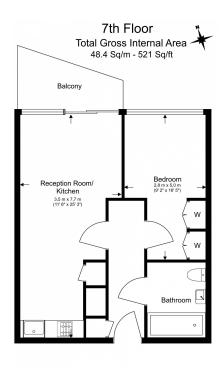

## Caro Point, Grosvenor Waterside, SW1

£695 per week, £3,012 per month + fees

Floor Plan measurements are approximate and are for illustrative purposes only. While we do not doubt the floor plans accuracy, we make no guarantee, warranty or representation as to the accuracy and completeness of the floor plan.