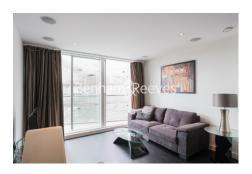

## ■ 1 Bedroom ■ 1 Bathroom ■ Furnished

A well-presented 527 sq ft ONE-BEDROOM apartment with BALCONY in the prestigious GROSVENOR WATERSIDE development. Residents benefit from 24-Hr Concierge, a luxury HEALTH CLUB & SPA & on-site cafe . VICTORIA & Sloane Square Stations are 5 minutes by bus or a 10 minute walk. Small PET welcome!

## **Property features**

1 Bedroom | 1 Bathroom | Open Plan Reception | Furnished | Fitted Gloss Kitchen | EPC-B | 527 Sq Ft | Private Balcony | 24 Hr Concierge & Luxury Health Club | Victoria Underground and National Rail