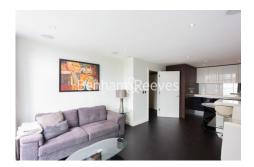

## ■ 1 Bedroom ■ 1 Bathroom ■ Furnished

A well-presented 527 sq ft ONE-BEDROOM apartment with BALCONY in the prestigious GROSVENOR WATERSIDE development. Residents benefit from 24-Hr Concierge, a luxury HEALTH CLUB & SPA & on-site cafe . VICTORIA & Sloane Square Stations are 5 minutes by bus or a 10 minute walk. Small PET welcome!

## **Property features**

1 Bedroom | 1 Bathroom | Open Plan Reception | Furnished | Fitted Gloss Kitchen | EPC-B | 527 Sq Ft | Private Balcony | 24 Hr Concierge & Luxury Health Club | Victoria Underground and National Rail