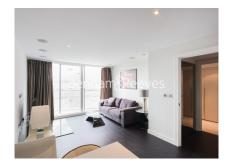

## ■ 1 Bedroom ■ 1 Bathroom ■ Furnished

A well-presented 527 sq ft ONE-BEDROOM apartment with BALCONY in the prestigious GROSVENOR WATERSIDE development. Residents benefit from 24-Hr Concierge, a luxury HEALTH CLUB & SPA & on-site cafe . VICTORIA & Sloane Square Stations are 5 minutes by bus or a 10 minute walk. Small PET welcome!

## **Property features**

1 Bedroom | 1 Bathroom | Open Plan Reception | Furnished | Fitted Gloss Kitchen | EPC-B | 527 Sq Ft | Private Balcony | 24 Hr Concierge & Luxury Health Club | Victoria Underground and National Rail