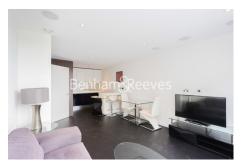

## ■ 1 Bedroom ■ 1 Bathroom ■ Furnished

A well-presented 527 sq ft ONE-BEDROOM apartment with BALCONY in the prestigious GROSVENOR WATERSIDE development. Residents benefit from 24-Hr Concierge, a luxury HEALTH CLUB & SPA & on-site cafe . VICTORIA & Sloane Square Stations are 5 minutes by bus or a 10 minute walk. Small PET welcome!

## **Property features**

1 Bedroom | 1 Bathroom | Open Plan Reception | Furnished | Fitted Gloss Kitchen | EPC-B | 527 Sq Ft | Private Balcony | 24 Hr Concierge & Luxury Health Club | Victoria Underground and National Rail