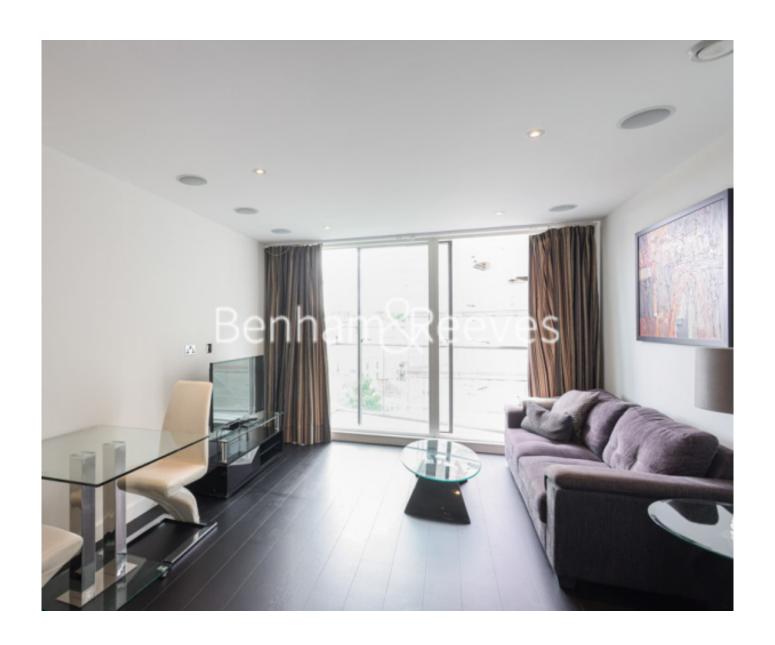

## ■ 1 Bedroom ■ 1 Bathroom ■ Furnished

A well-presented 527 sq ft ONE-BEDROOM apartment with BALCONY in the prestigious GROSVENOR WATERSIDE development. Residents benefit from 24-Hr Concierge, a luxury HEALTH CLUB & SPA & on-site cafe . VICTORIA & Sloane Square Stations are 5 minutes by bus or a 10 minute walk. Small PET welcome!

## **Property features**

1 Bedroom | 1 Bathroom | Open Plan Reception | Furnished | Fitted Gloss Kitchen | EPC-B | 527 Sq Ft | Private Balcony | 24 Hr Concierge & Luxury Health Club | Victoria Underground and National Rail