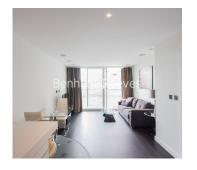

## ■ 1 Bedroom ■ 1 Bathroom ■ Furnished

A well-presented 527 sq ft ONE-BEDROOM apartment with BALCONY in the prestigious GROSVENOR WATERSIDE development. Residents benefit from 24-Hr Concierge, a luxury HEALTH CLUB & SPA & on-site cafe . VICTORIA & Sloane Square Stations are 5 minutes by bus or a 10 minute walk. Small PET welcome!

## **Property features**

1 Bedroom | 1 Bathroom | Open Plan Reception | Furnished | Fitted Gloss Kitchen | EPC-B | 527 Sq Ft | Private Balcony | 24 Hr Concierge & Luxury Health Club | Victoria Underground and National Rail