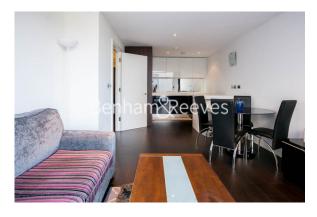

Caro Point, Grosvenor Waterside, Victoria SW1 £695 per week, £3,012 per month + fees

■ 1 Bedroom ■ 1 Bathroom □ Furnished

A smartly-appointed 527 sq ft ONE-BEDROOM apartment in GROSVENOR WATERSIDE where residents enjoy 24-HR Concierge, a luxury HEALTH CLUB, Sainsbury's market & The Locals Cafe. For commuters, Sloane Square & Victoria Stations are within a short walk or bus ride.

## **Property features**

1 Bedroom | 24 Hr Concierge | Open Plan Reception | Furnished | Fitted Gloss Kitchen | EPC-C | 527 Sq Ft | Luxury Health Club | On-site Sainsburys & Cafe | Nearby Victoria Underground & National Rail