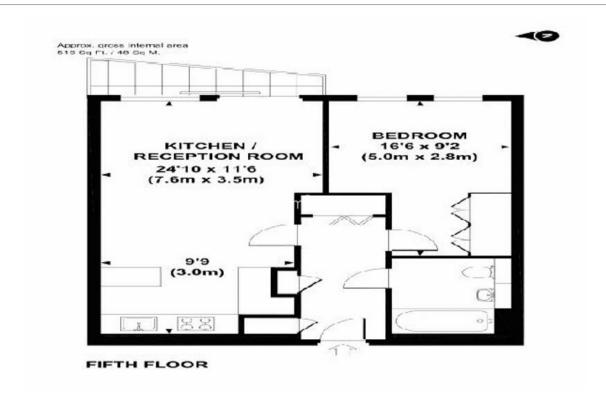

Caro Point, Grosvenor Waterside, Victoria SW1 £695 per week, £3,012 per month + fees

■ 1 Bedroom ■ 1 Bathroom □ Furnished

A smartly-appointed 527 sq ft ONE-BEDROOM apartment in GROSVENOR WATERSIDE where residents enjoy 24-HR Concierge, a luxury HEALTH CLUB, Sainsbury's market & The Locals Cafe. For commuters, Sloane Square & Victoria Stations are within a short walk or bus ride.

## **Property features**

1 Bedroom | 24 Hr Concierge | Open Plan Reception | Furnished | Fitted Gloss Kitchen | EPC-C | 527 Sq Ft | Luxury Health Club | On-site Sainsburys & Cafe | Nearby Victoria Underground & National Rail