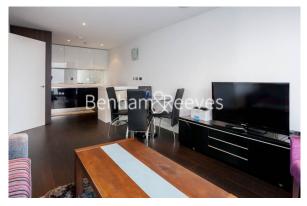

Caro Point, Grosvenor Waterside, Victoria SW1 £695 per week, £3,012 per month + fees

■ 1 Bedroom ■ 1 Bathroom □ Furnished

A smartly-appointed 527 sq ft ONE-BEDROOM apartment in GROSVENOR WATERSIDE where residents enjoy 24-HR Concierge, a luxury HEALTH CLUB, Sainsbury's market & The Locals Cafe. For commuters, Sloane Square & Victoria Stations are within a short walk or bus ride.

## **Property features**

1 Bedroom | 24 Hr Concierge | Open Plan Reception | Furnished | Fitted Gloss Kitchen | EPC-C | 527 Sq Ft | Luxury Health Club | On-site Sainsburys & Cafe | Nearby Victoria Underground & National Rail