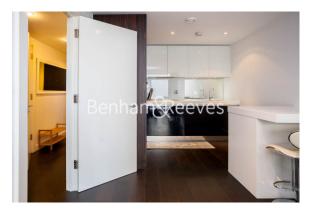

Caro Point, Grosvenor Waterside, Victoria SW1 £695 per week, £3,012 per month + fees

■ 1 Bedroom ■ 1 Bathroom □ Furnished

A smartly-appointed 527 sq ft ONE-BEDROOM apartment in GROSVENOR WATERSIDE where residents enjoy 24-HR Concierge, a luxury HEALTH CLUB, Sainsbury's market & The Locals Cafe. For commuters, Sloane Square & Victoria Stations are within a short walk or bus ride.

## **Property features**

1 Bedroom | 24 Hr Concierge | Open Plan Reception | Furnished | Fitted Gloss Kitchen | EPC-C | 527 Sq Ft | Luxury Health Club | On-site Sainsburys & Cafe | Nearby Victoria Underground & National Rail