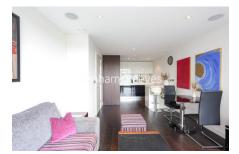

**Caro Point, Grosvenor Waterside, SW1** 

£695 per week, £3,012 per month + fees

□ 1 Bedroom □ 1 Bathroom □ Furnished

A 521 sq ft ONE-BEDROOM apartment with BALCONY on the 5th Floor of CARO POINT in the desirable GROSVENOR WATERSIDE where residents benefit from 24 Hr Concierge, luxury Health Club, on-site market & coffee shop. VICTORIA & Sloane Square Stations are 5 minutes by bus.

## **Property features**

1 Bedroom | Balcony | 24 Hr Concierge | Balcony | Health Club | EPC-C | 527 sq ft | Health Club | Furnished | Nearby Victoria Station

For more information about this property, please call our Knightsbridge branch on