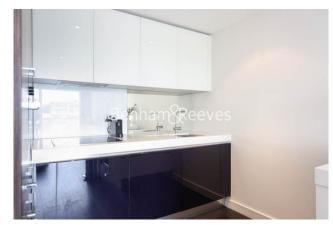

**Caro Point, Grosvenor Waterside, SW1** 

£695 per week, £3,012 per month + fees

□ 1 Bedroom □ 1 Bathroom □ Furnished

A 521 sq ft ONE-BEDROOM apartment with BALCONY on the 5th Floor of CARO POINT in the desirable GROSVENOR WATERSIDE where residents benefit from 24 Hr Concierge, luxury Health Club, on-site market & coffee shop. VICTORIA & Sloane Square Stations are 5 minutes by bus.

## **Property features**

1 Bedroom | Balcony | 24 Hr Concierge | Balcony | Health Club | EPC-C | 527 sq ft | Health Club | Furnished | Nearby Victoria Station

For more information about this property, please call our Knightsbridge branch on