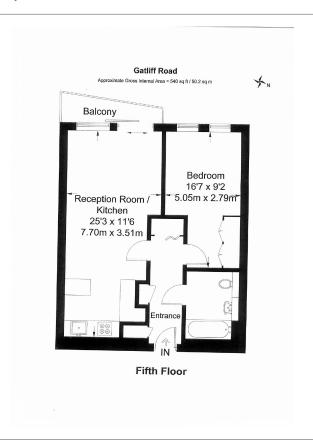

**Caro Point, Grosvenor Waterside, SW1** 

£695 per week, £3,012 per month + fees

□ 1 Bedroom □ 1 Bathroom □ Furnished

A 521 sq ft ONE-BEDROOM apartment with BALCONY on the 5th Floor of CARO POINT in the desirable GROSVENOR WATERSIDE where residents benefit from 24 Hr Concierge, luxury Health Club, on-site market & coffee shop. VICTORIA & Sloane Square Stations are 5 minutes by bus.

## **Property features**

1 Bedroom | Balcony | 24 Hr Concierge | Balcony | Health Club | EPC-C | 527 sq ft | Health Club | Furnished | Nearby Victoria Station

For more information about this property, please call our Knightsbridge branch on