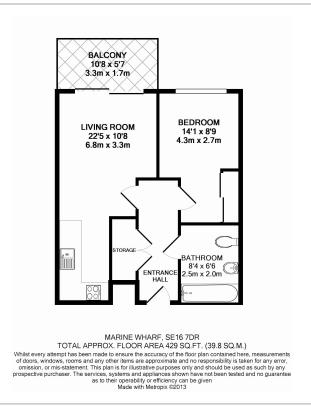

**Harbourside Court, Gullivers Walk, SE8** 

£450 per week, £1,950 per month + fees

## ■ 1 Bedroom ■ 1 Bathroom ■ Furnished

A bright and spacious 4th floor apartment in the stunning Marine Wharf East development. Well located within walking distance of Surrey Quays Overground and Canada Water Underground station (Jubilee Line).

## **Property features**

One Bedroom | One Bathroom | Furnished | Open Plan Reception | Lift access | EPC-B | Local amenities | Private Balcony | Daytime concierge | Surrey Quays Station for Access into Shoreditch and City