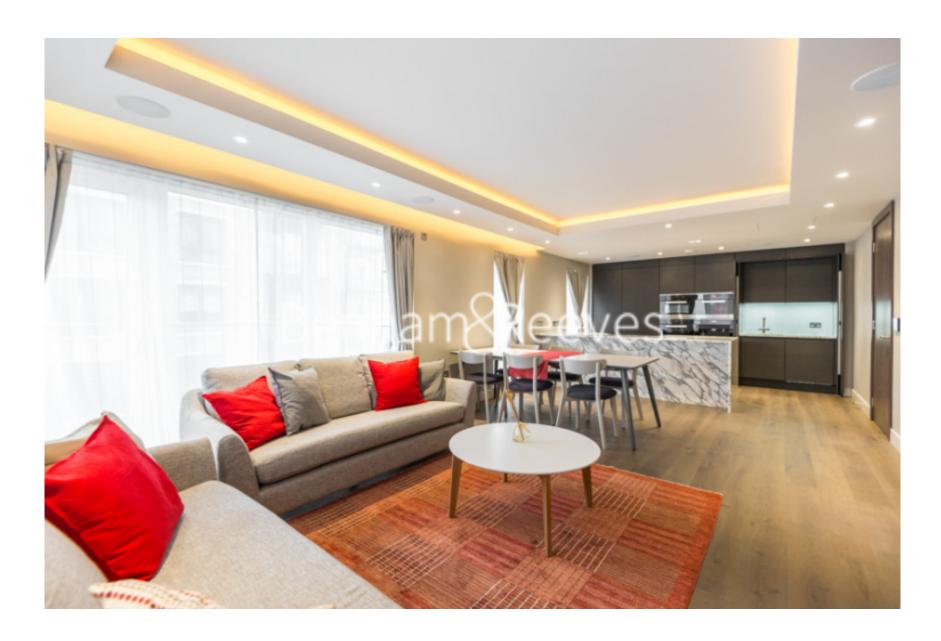

Parr's Way, Hammermsith, W6

£1,500 per week, £6,500 per month + fees

# ■ 3 Bedrooms □ 3 Bathrooms □ Furnished

A sophisticated 4th floor apartment situated in an exclusive Riverside development, boasting a host of luxury facilities, close to the amenities of Hammersmith. The property is ideally located within walking distance from Hammersmith Tube station (Circle, District, Piccadilly, and Hammersmith & City lines).

### **Property features**

3 Bedrooms | 3 Bathrooms | Reception | Furnished | Fitted Kitchen | EPC-B | Close to Amenities | 24 hr Security and Concierge service | Nearby Hammersmith Tube Station

For more information about this property, please call our Hammersmith branch on