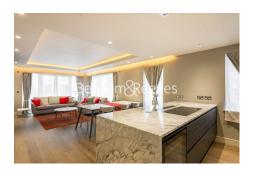

# ■ 3 Bedrooms □ 3 Bathrooms □ Furnished

A sophisticated 4th floor apartment situated in an exclusive Riverside development, boasting a host of luxury facilities, close to the amenities of Hammersmith. The property is ideally located within walking distance from Hammersmith Tube station (Circle, District, Piccadilly, and Hammersmith & City lines).

### **Property features**

3 Bedrooms | 3 Bathrooms | Reception | Furnished | Fitted Kitchen | EPC-B | Close to Amenities | 24 hr Security and Concierge service | Nearby Hammersmith Tube Station

For more information about this property, please call our Hammersmith branch on