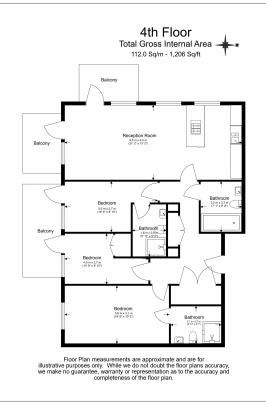

# ■ 3 Bedrooms □ 3 Bathrooms □ Furnished

A sophisticated 4th floor apartment situated in an exclusive Riverside development, boasting a host of luxury facilities, close to the amenities of Hammersmith. The property is ideally located within walking distance from Hammersmith Tube station (Circle, District, Piccadilly, and Hammersmith & City lines).

### **Property features**

3 Bedrooms | 3 Bathrooms | Reception | Furnished | Fitted Kitchen | EPC-B | Close to Amenities | 24 hr Security and Concierge service | Nearby Hammersmith Tube Station

For more information about this property, please call our Hammersmith branch on