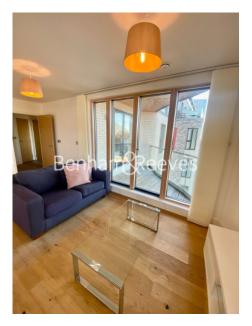

## **Property features**

Light and spacious open plan kitchen/ reception | Large double bedroom | Private balcony | New Development | Close to local amenities | EPC - B | Cycle storage | Wooden flooring and underfloor heating | Modern finish throughout | Minute from Colliers Wood Tube Station