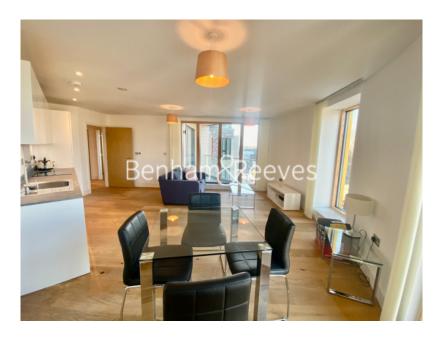

## **Property features**

Light and spacious open plan kitchen/ reception | Large double bedroom | Private balcony | New Development | Close to local amenities | EPC - B | Cycle storage | Wooden flooring and underfloor heating | Modern finish throughout | Minute from Colliers Wood Tube Station