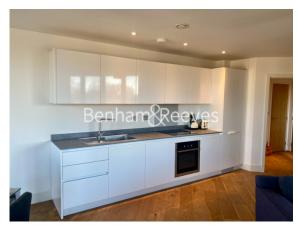

## **Property features**

Light and spacious open plan kitchen/ reception | Large double bedroom | Private balcony | New Development | Close to local amenities | EPC - B | Cycle storage | Wooden flooring and underfloor heating | Modern finish throughout | Minute from Colliers Wood Tube Station