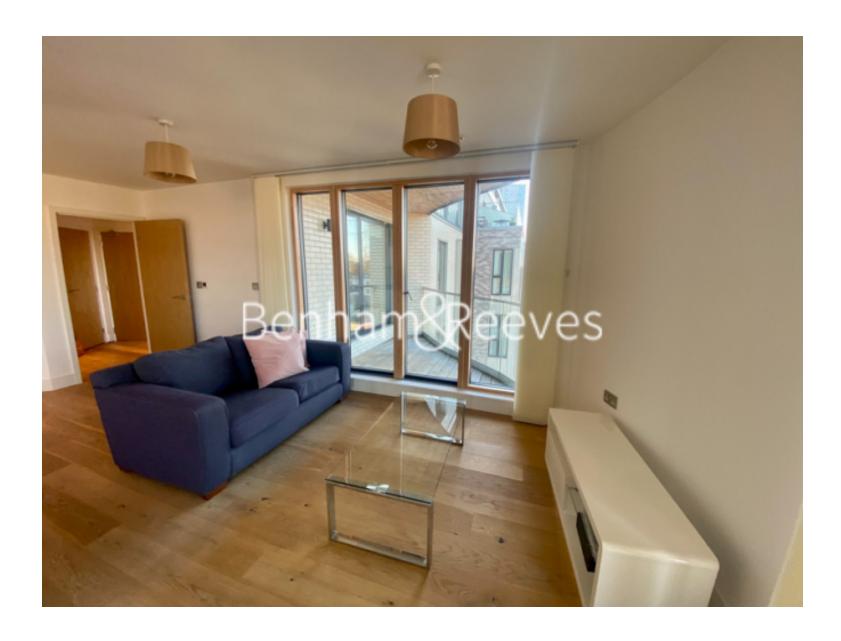

## **Property features**

Light and spacious open plan kitchen/ reception | Large double bedroom | Private balcony | New Development | Close to local amenities | EPC - B | Cycle storage | Wooden flooring and underfloor heating | Modern finish throughout | Minute from Colliers Wood Tube Station