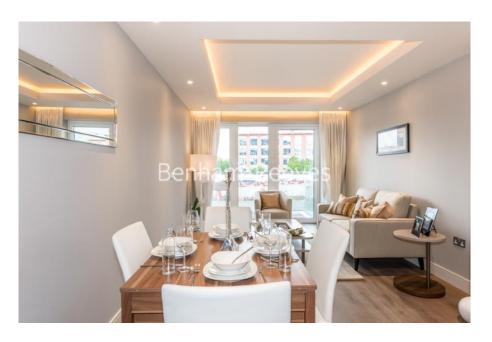

# ■ 1 Bedroom ■ 1 Bathroom □ Furnished/UnFurnished

A modern 1st floor apartment situated in a popular Riverside development close to the amenities of Hammersmith located nearby Hammersmith Underground Station (Piccadilly, Circle, District and Hammersmith and City lines).

## **Property features**

1 Double Bedroom Apartment with Built-in Wardrobe | Fully Fitted Kitchen Integrated with Well-Known Appliances | Ventilation / Underfloor Heating / Air Conditioning | Luxurious Modern Bathroom | 24 Hr Concierge / 24 Hr Security / Communal Gardens | EPC-B | Offered Furnished | Close to Local Amenities | Snooker Room, Cinema Room, Wine Cellar, and Fitness Faciliti | Nearby Hammersmith Underground Station