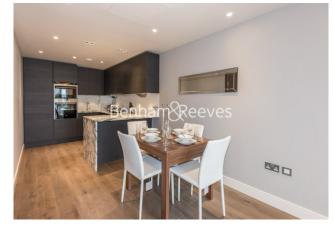

## **Property features**

1 Double Bedroom Apartment with Built-in Wardrobe | Fully Fitted Kitchen Integrated with Well-Known Appliances | Ventilation / Underfloor Heating / Air Conditioning | Luxurious Modern Bathroom | 24 Hr Concierge / 24 Hr Security / Communal Gardens | EPC-B | Offered Furnished | Close to Local Amenities | Snooker Room, Cinema Room, Wine Cellar, and Fitness Faciliti | Nearby Hammersmith Underground Station