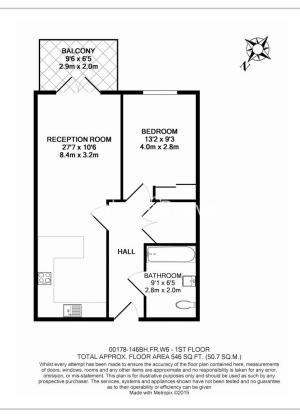

# ■ 1 Bedroom ■ 1 Bathroom □ Furnished/UnFurnished

A modern 1st floor apartment situated in a popular Riverside development close to the amenities of Hammersmith located nearby Hammersmith Underground Station (Piccadilly, Circle, District and Hammersmith and City lines).

## **Property features**

1 Double Bedroom Apartment with Built-in Wardrobe | Fully Fitted Kitchen Integrated with Well-Known Appliances | Ventilation / Underfloor Heating / Air Conditioning | Luxurious Modern Bathroom | 24 Hr Concierge / 24 Hr Security / Communal Gardens | EPC-B | Offered Furnished | Close to Local Amenities | Snooker Room, Cinema Room, Wine Cellar, and Fitness Faciliti | Nearby Hammersmith Underground Station