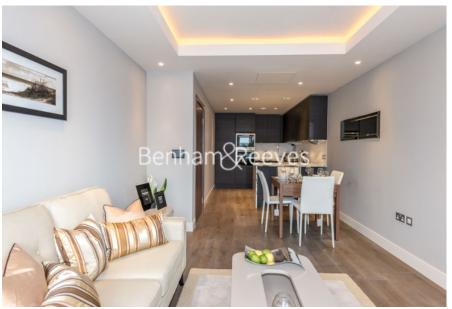

## **Property features**

1 Double Bedroom Apartment with Built-in Wardrobe | Fully Fitted Kitchen Integrated with Well-Known Appliances | Ventilation / Underfloor Heating / Air Conditioning | Luxurious Modern Bathroom | 24 Hr Concierge / 24 Hr Security / Communal Gardens | EPC-B | Offered Furnished | Close to Local Amenities | Snooker Room, Cinema Room, Wine Cellar, and Fitness Faciliti | Nearby Hammersmith Underground Station