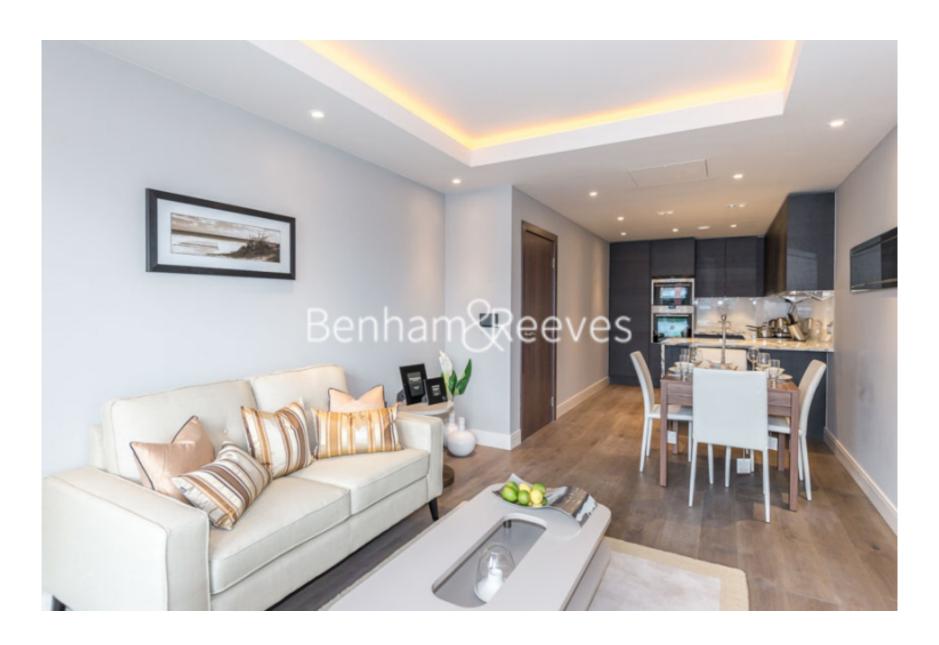

# ■ 1 Bedroom ■ 1 Bathroom □ Furnished/UnFurnished

A modern 1st floor apartment situated in a popular Riverside development close to the amenities of Hammersmith located nearby Hammersmith Underground Station (Piccadilly, Circle, District and Hammersmith and City lines).

## **Property features**

1 Double Bedroom Apartment with Built-in Wardrobe | Fully Fitted Kitchen Integrated with Well-Known Appliances | Ventilation / Underfloor Heating / Air Conditioning | Luxurious Modern Bathroom | 24 Hr Concierge / 24 Hr Security / Communal Gardens | EPC-B | Offered Furnished | Close to Local Amenities | Snooker Room, Cinema Room, Wine Cellar, and Fitness Faciliti | Nearby Hammersmith Underground Station