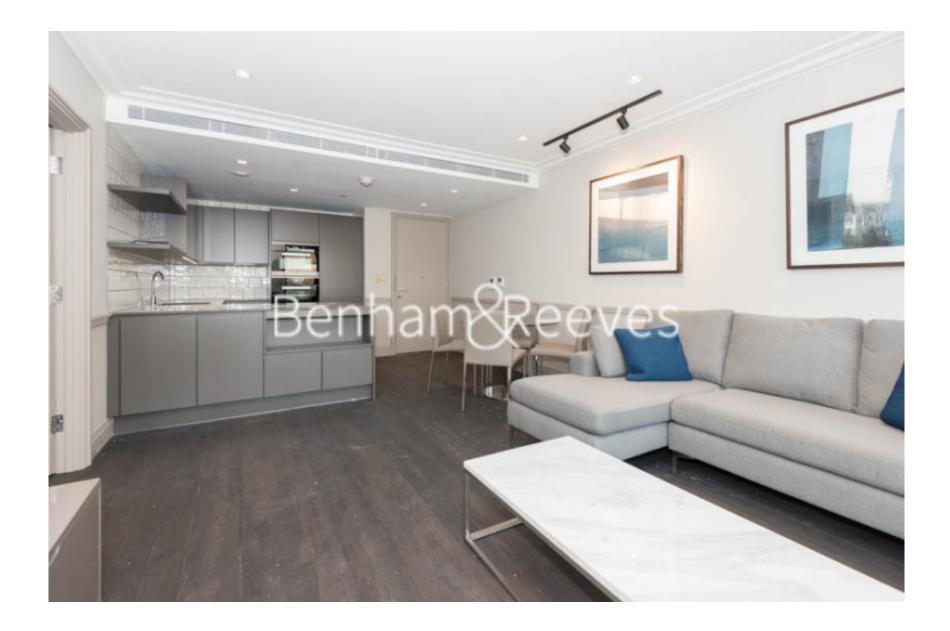

## **Queens Wharf, Hammersmith, W6**

£675 per week, £2,925 per month + fees

## ➡ 1 Bedroom ➡ 1 Bathroom ➡ Furnished/UnFurnished

A bright second floor apartment benefitting from an array of onsite amenities situated in a convenient location within a two-minute walk from Hammersmith underground station (District, Piccadilly, and Hammersmith & City lines).

### **Property features**

1 Bedroom | 1 Bathroom | Reception | Furnished | Fitted Kitchen | EPC-B | 24hr Concierge | Balcony | Nearby Hammersmith Tube Station

For more information about this property, please call our Hammersmith branch on