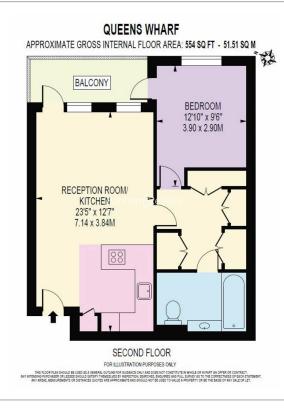

## ➡ 1 Bedroom ➡ 1 Bathroom ➡ Furnished/UnFurnished

A bright second floor apartment benefitting from an array of onsite amenities situated in a convenient location within a two-minute walk from Hammersmith underground station (District, Piccadilly, and Hammersmith & City lines).

### **Property features**

1 Bedroom | 1 Bathroom | Reception | Furnished | Fitted Kitchen | EPC-B | 24hr Concierge | Balcony | Nearby Hammersmith Tube Station

For more information about this property, please call our Hammersmith branch on