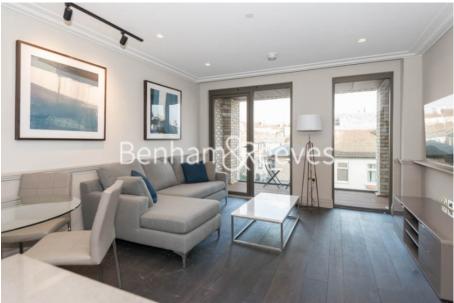

## ➡ 1 Bedroom ➡ 1 Bathroom ➡ Furnished/UnFurnished

A bright second floor apartment benefitting from an array of onsite amenities situated in a convenient location within a two-minute walk from Hammersmith underground station (District, Piccadilly, and Hammersmith & City lines).

### **Property features**

1 Bedroom | 1 Bathroom | Reception | Furnished | Fitted Kitchen | EPC-B | 24hr Concierge | Balcony | Nearby Hammersmith Tube Station

For more information about this property, please call our Hammersmith branch on