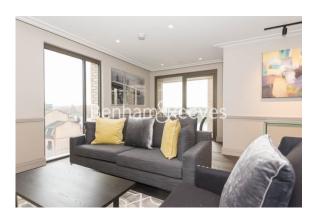

# 🖃 2 Bedrooms 🖼 2 Bathrooms 🕮 Furnished

High Specification 5th floor apartment with direct River views situated in a modern riverside development by Mount Anvil. Conveniently located a two-minute walk from Hammersmith Station (District, Piccadilly, and Hammersmith & City lines).

### **Property features**

2 Bedrooms | 2 Bathrooms | Reception | Furnished | Fitted Kitchen | EPC-B | 24 hour Concierge | Landscaped Podium Gardens | Nearby Hammersmith Underground Station

For more information about this property, please call our Hammersmith branch on