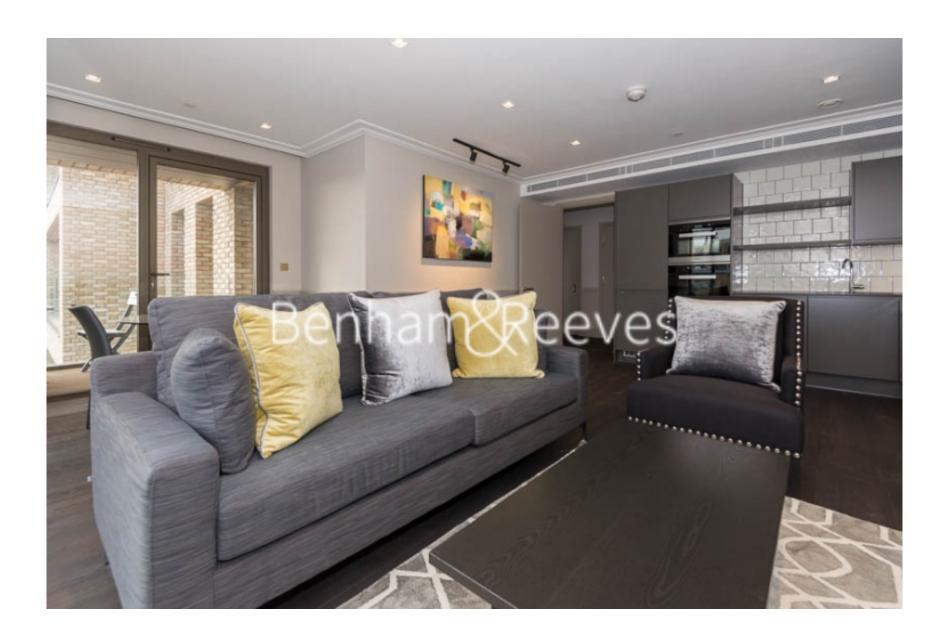

**Queens Wharf, Hammersmith, W6** 

£950 per week, £4,117 per month + fees

# 🖃 2 Bedrooms 🖼 2 Bathrooms 🕮 Furnished

High Specification 5th floor apartment with direct River views situated in a modern riverside development by Mount Anvil. Conveniently located a two-minute walk from Hammersmith Station (District, Piccadilly, and Hammersmith & City lines).

### **Property features**

2 Bedrooms | 2 Bathrooms | Reception | Furnished | Fitted Kitchen | EPC-B | 24 hour Concierge | Landscaped Podium Gardens | Nearby Hammersmith Underground Station

For more information about this property, please call our Hammersmith branch on