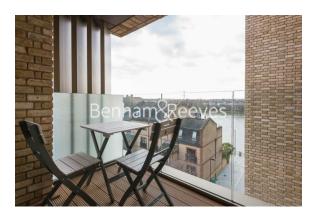

# 🖃 2 Bedrooms 🖼 2 Bathrooms 🕮 Furnished

High Specification 5th floor apartment with direct River views situated in a modern riverside development by Mount Anvil. Conveniently located a two-minute walk from Hammersmith Station (District, Piccadilly, and Hammersmith & City lines).

### **Property features**

2 Bedrooms | 2 Bathrooms | Reception | Furnished | Fitted Kitchen | EPC-B | 24 hour Concierge | Landscaped Podium Gardens | Nearby Hammersmith Underground Station

For more information about this property, please call our Hammersmith branch on