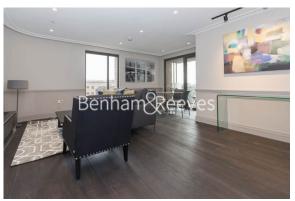

**Queens Wharf, Hammersmith, W6** 

£950 per week, £4,117 per month + fees

# 🖃 2 Bedrooms 🖼 2 Bathrooms 🕮 Furnished

High Specification 5th floor apartment with direct River views situated in a modern riverside development by Mount Anvil. Conveniently located a two-minute walk from Hammersmith Station (District, Piccadilly, and Hammersmith & City lines).

### **Property features**

2 Bedrooms | 2 Bathrooms | Reception | Furnished | Fitted Kitchen | EPC-B | 24 hour Concierge | Landscaped Podium Gardens | Nearby Hammersmith Underground Station

For more information about this property, please call our Hammersmith branch on