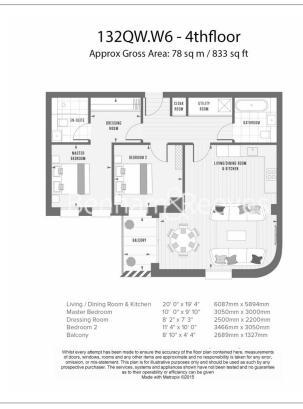

**Queens Wharf, Hammersmith, W6** 

£950 per week, £4,117 per month + fees

# 🖃 2 Bedrooms 🖼 2 Bathrooms 🕮 Furnished

High Specification 5th floor apartment with direct River views situated in a modern riverside development by Mount Anvil. Conveniently located a two-minute walk from Hammersmith Station (District, Piccadilly, and Hammersmith & City lines).

### **Property features**

2 Bedrooms | 2 Bathrooms | Reception | Furnished | Fitted Kitchen | EPC-B | 24 hour Concierge | Landscaped Podium Gardens | Nearby Hammersmith Underground Station

For more information about this property, please call our Hammersmith branch on