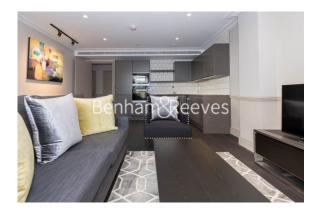

# 🖃 2 Bedrooms 🖼 2 Bathrooms 🕮 Furnished

High Specification 5th floor apartment with direct River views situated in a modern riverside development by Mount Anvil. Conveniently located a two-minute walk from Hammersmith Station (District, Piccadilly, and Hammersmith & City lines).

### **Property features**

2 Bedrooms | 2 Bathrooms | Reception | Furnished | Fitted Kitchen | EPC-B | 24 hour Concierge | Landscaped Podium Gardens | Nearby Hammersmith Underground Station

For more information about this property, please call our Hammersmith branch on