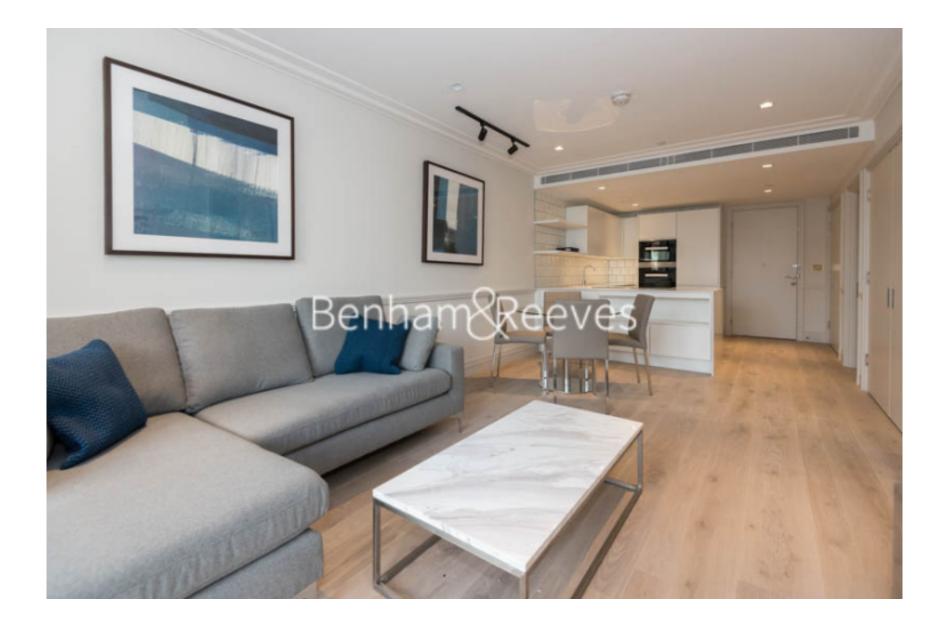

## Crisp Road, Hammersmith, W6

£675 per week, £2,925 per month + fees

## 🛋 1 Bedroom 🖼 1 Bathroom 🖽 Furnished

A wonderful, extremely well positioned apartment with private courtyard and private entrance situated in Clareville Grove, South Kensington close to good transport links.

### **Property features**

1 Bedroom | 1 Bathroom | Reception | Furnished | Fitted Kitchen | EPC-B | Riverside Development | Landscaped Podium Gardens | Nearby Hammersmith Tube Station

For more information about this property, please call our Hammersmith branch on