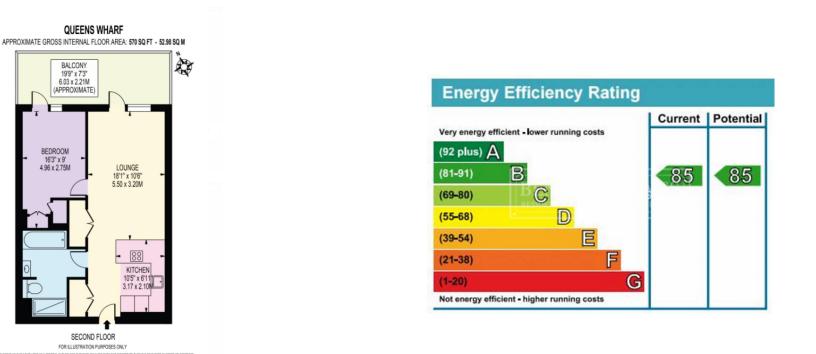

### **Property features**

1 Bedroom | 1 Bathroom | Reception | Furnished | Fitted Kitchen | EPC-B | Riverside Development | Landscaped Podium Gardens | Nearby Hammersmith Tube Station

For more information about this property, please call our Hammersmith branch on