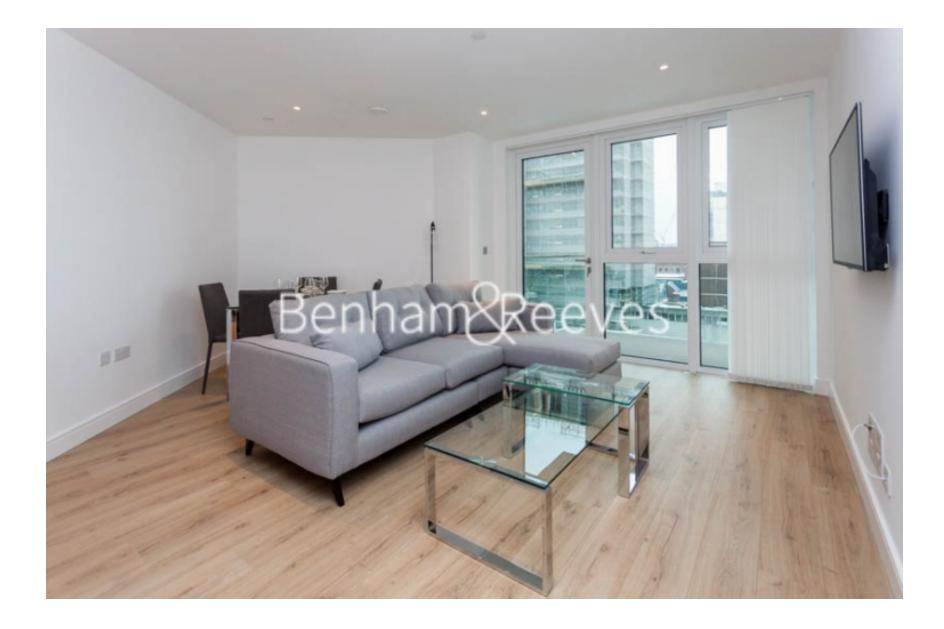

## Sovereign Court, Hammersmith, W6

£725 per week, £3,142 per month + fees

## 🛋 2 Bedrooms 🖼 2 Bathrooms 🕮 Furnished

A bright and spacious 5th floor apartment situated in a prestigious luxury development in the heart of Hammersmith. Tube networks through Hammersmith - all which provide quick and convenient routes into the City, West End and Heathrow Airport.

### **Property features**

2 Bedrooms | 2 Bathrooms | Reception | Furnished | Fitted Kitchen | EPC-B | 24 Hour Concierge | Private Balcony And Communal Gardens | Nearby Hammersmith Tube Station

For more information about this property, please call our Hammersmith branch on