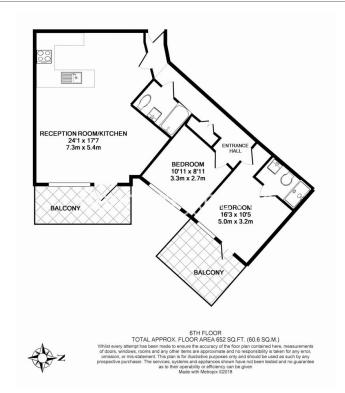

## 🛋 2 Bedrooms 🖼 2 Bathrooms 🕮 Furnished

A bright and spacious 5th floor apartment situated in a prestigious luxury development in the heart of Hammersmith. Tube networks through Hammersmith - all which provide quick and convenient routes into the City, West End and Heathrow Airport.

### **Property features**

2 Bedrooms | 2 Bathrooms | Reception | Furnished | Fitted Kitchen | EPC-B | 24 Hour Concierge | Private Balcony And Communal Gardens | Nearby Hammersmith Tube Station

For more information about this property, please call our Hammersmith branch on