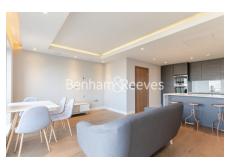

Parrs Way, Hammersmith, W6 £831 per week, £3,601 per month + fees

■ 2 Bedrooms ■ 2 Bathrooms ■ Furnished

A stylish 6th floor apartment situated in a popular Riverside development, with a host of onsite amenities, in Fulham, close to the amenities of Hammersmith. Located close to excellent transport facilities, with Hammersmith (Zone 2) underground station within walking distance.

## **Property features**

2 bedroom 2 bathroom | Comfort Cooling, Wall heating and Underfloor heating | 2 x Luxury Bathroom | Contemporary Open-Plan Fitted Kitchen | Wood Floor throughout | EPC-B | Very Sizeable Open-Plan Reception with Hardwood Floors | Wall Mounted TV / Large Private Terrace | Long Hallway / Utility Room | Moments from Hammersmith Underground Station & Local Buses