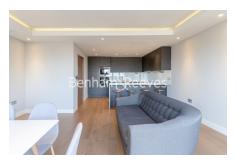

## **Property features**

2 bedroom 2 bathroom | Comfort Cooling, Wall heating and Underfloor heating | 2 x Luxury Bathroom | Contemporary Open-Plan Fitted Kitchen | Wood Floor throughout | EPC-B | Very Sizeable Open-Plan Reception with Hardwood Floors | Wall Mounted TV / Large Private Terrace | Long Hallway / Utility Room | Moments from Hammersmith Underground Station & Local Buses

## Parrs Way, Hammersmith, W6

£831 per week, £3,601 per month + fees

6th Floor Approx gross internal area: 840sq/ft - 78sq/m

| Living Room          | 5.00m*x 3.94m* | 16'6"" x 13'0"" |
|----------------------|----------------|-----------------|
| Kitchen              | 3.47m x 2.75m  | 11'6" x 9'0"    |
| Master Bedroom Suite | 3.01m x 3.95m  | 10'0" x 13'0"   |
| Bedroom 2            | 2.75m x 3.32m  | 9'0" x 11'0"    |
|                      |                |                 |