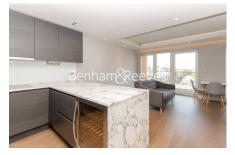

## **Property features**

2 bedroom 2 bathroom | Comfort Cooling, Wall heating and Underfloor heating | 2 x Luxury Bathroom | Contemporary Open-Plan Fitted Kitchen | Wood Floor throughout | EPC-B | Very Sizeable Open-Plan Reception with Hardwood Floors | Wall Mounted TV / Large Private Terrace | Long Hallway / Utility Room | Moments from Hammersmith Underground Station & Local Buses