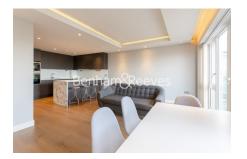

## **Property features**

2 bedroom 2 bathroom | Comfort Cooling, Wall heating and Underfloor heating | 2 x Luxury Bathroom | Contemporary Open-Plan Fitted Kitchen | Wood Floor throughout | EPC-B | Very Sizeable Open-Plan Reception with Hardwood Floors | Wall Mounted TV / Large Private Terrace | Long Hallway / Utility Room | Moments from Hammersmith Underground Station & Local Buses