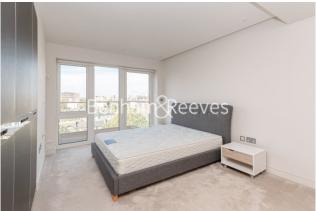

## **Property features**

2 bedroom 2 bathroom | Comfort Cooling, Wall heating and Underfloor heating | 2 x Luxury Bathroom | Contemporary Open-Plan Fitted Kitchen | Wood Floor throughout | EPC-B | Very Sizeable Open-Plan Reception with Hardwood Floors | Wall Mounted TV / Large Private Terrace | Long Hallway / Utility Room | Moments from Hammersmith Underground Station & Local Buses

## Parrs Way, Hammersmith, W6

£831 per week, £3,601 per month + fees

6th Floor Approx gross internal area: 840sq/ft - 78sq/m

| Living Room          | 5.00m*x 3.94m* | 16'6"" x 13'0"" |
|----------------------|----------------|-----------------|
| Kitchen              | 3.47m x 2.75m  | 11'6" x 9'0"    |
| Master Bedroom Suite | 3.01m x 3.95m  | 10'0" x 13'0"   |
| Bedroom 2            | 2.75m x 3.32m  | 9'0" x 11'0"    |
|                      |                |                 |