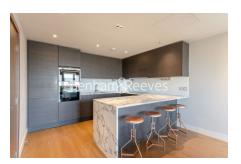

## **Property features**

2 bedroom 2 bathroom | Comfort Cooling, Wall heating and Underfloor heating | 2 x Luxury Bathroom | Contemporary Open-Plan Fitted Kitchen | Wood Floor throughout | EPC-B | Very Sizeable Open-Plan Reception with Hardwood Floors | Wall Mounted TV / Large Private Terrace | Long Hallway / Utility Room | Moments from Hammersmith Underground Station & Local Buses

## Parrs Way, Hammersmith, W6

£831 per week, £3,601 per month + fees

6th Floor Approx gross internal area: 840sq/ft - 78sq/m

| Living Room          | 5.00m*x 3.94m* | 16'6"" x 13'0"" |
|----------------------|----------------|-----------------|
| Kitchen              | 3.47m x 2.75m  | 11'6" x 9'0"    |
| Master Bedroom Suite | 3.01m x 3.95m  | 10'0" x 13'0"   |
| Bedroom 2            | 2.75m x 3.32m  | 9'0" x 11'0"    |
|                      |                |                 |