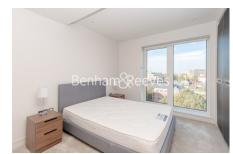

## **Property features**

2 bedroom 2 bathroom | Comfort Cooling, Wall heating and Underfloor heating | 2 x Luxury Bathroom | Contemporary Open-Plan Fitted Kitchen | Wood Floor throughout | EPC-B | Very Sizeable Open-Plan Reception with Hardwood Floors | Wall Mounted TV / Large Private Terrace | Long Hallway / Utility Room | Moments from Hammersmith Underground Station & Local Buses

## Parrs Way, Hammersmith, W6

£831 per week, £3,601 per month + fees

6th Floor Approx gross internal area: 840sq/ft - 78sq/m

| Living Room          | 5.00m*x 3.94m* | 16'6"" x 13'0"" |
|----------------------|----------------|-----------------|
| Kitchen              | 3.47m x 2.75m  | 11'6" x 9'0"    |
| Master Bedroom Suite | 3.01m x 3.95m  | 10'0" x 13'0"   |
| Bedroom 2            | 2.75m x 3.32m  | 9'0" x 11'0"    |
|                      |                |                 |