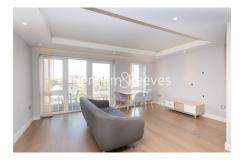

## **Property features**

2 bedroom 2 bathroom | Comfort Cooling, Wall heating and Underfloor heating | 2 x Luxury Bathroom | Contemporary Open-Plan Fitted Kitchen | Wood Floor throughout | EPC-B | Very Sizeable Open-Plan Reception with Hardwood Floors | Wall Mounted TV / Large Private Terrace | Long Hallway / Utility Room | Moments from Hammersmith Underground Station & Local Buses

## Parrs Way, Hammersmith, W6

£831 per week, £3,601 per month + fees

6th Floor Approx gross internal area: 840sq/ft - 78sq/m

| Living Room          | 5.00m*x 3.94m* | 16'6"" x 13'0"" |
|----------------------|----------------|-----------------|
| Kitchen              | 3.47m x 2.75m  | 11'6" x 9'0"    |
| Master Bedroom Suite | 3.01m x 3.95m  | 10'0" x 13'0"   |
| Bedroom 2            | 2.75m x 3.32m  | 9'0" x 11'0"    |
|                      |                |                 |