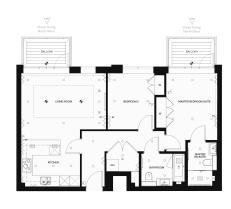

## Parrs Way, Hammersmith, W6

£831 per week, £3,601 per month + fees

6th Floor Approx gross internal area: 840sq/ft - 78sq/m

| Living Room          | 5.00m*x 3.94m* | 16'6"" x 13'0"" |
|----------------------|----------------|-----------------|
| Kitchen              | 3.47m x 2.75m  | 11'6" x 9'0"    |
| Master Bedroom Suite | 3.01m x 3.95m  | 10'0" x 13'0"   |
| Bedroom 2            | 2.75m x 3.32m  | 9'0" x 11'0"    |
|                      |                |                 |