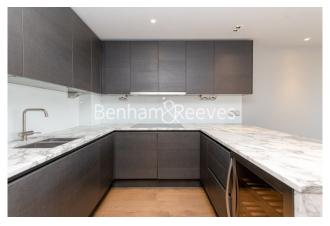

## **Property features**

2 bedroom 2 bathroom | Comfort Cooling, Wall heating and Underfloor heating | 2 x Luxury Bathroom | Contemporary Open-Plan Fitted Kitchen | Wood Floor throughout | EPC-B | Very Sizeable Open-Plan Reception with Hardwood Floors | Wall Mounted TV / Large Private Terrace | Long Hallway / Utility Room | Moments from Hammersmith Underground Station & Local Buses

## Parrs Way, Hammersmith, W6

£831 per week, £3,601 per month + fees

6th Floor Approx gross internal area: 840sq/ft - 78sq/m

| Living Room          | 5.00m*x 3.94m* | 16'6"" x 13'0"" |
|----------------------|----------------|-----------------|
| Kitchen              | 3.47m x 2.75m  | 11'6" x 9'0"    |
| Master Bedroom Suite | 3.01m x 3.95m  | 10'0" x 13'0"   |
| Bedroom 2            | 2.75m x 3.32m  | 9'0" x 11'0"    |
|                      |                |                 |