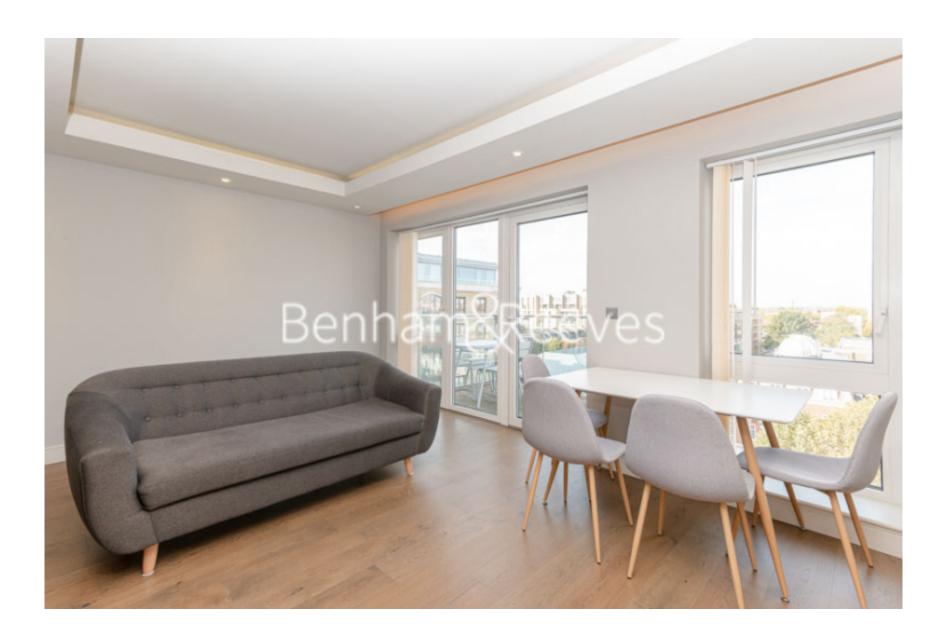

Parrs Way, Hammersmith, W6 £831 per week, £3,601 per month + fees

■ 2 Bedrooms ■ 2 Bathrooms ■ Furnished

A stylish 6th floor apartment situated in a popular Riverside development, with a host of onsite amenities, in Fulham, close to the amenities of Hammersmith. Located close to excellent transport facilities, with Hammersmith (Zone 2) underground station within walking distance.

## **Property features**

2 bedroom 2 bathroom | Comfort Cooling, Wall heating and Underfloor heating | 2 x Luxury Bathroom | Contemporary Open-Plan Fitted Kitchen | Wood Floor throughout | EPC-B | Very Sizeable Open-Plan Reception with Hardwood Floors | Wall Mounted TV / Large Private Terrace | Long Hallway / Utility Room | Moments from Hammersmith Underground Station & Local Buses

## Parrs Way, Hammersmith, W6

£831 per week, £3,601 per month + fees

6th Floor Approx gross internal area: 840sq/ft - 78sq/m

| Living Room          | 5.00m*x 3.94m* | 16'6"" x 13'0"" |
|----------------------|----------------|-----------------|
| Kitchen              | 3.47m x 2.75m  | 11'6" x 9'0"    |
| Master Bedroom Suite | 3.01m x 3.95m  | 10'0" x 13'0"   |
| Bedroom 2            | 2.75m x 3.32m  | 9'0" x 11'0"    |
|                      |                |                 |