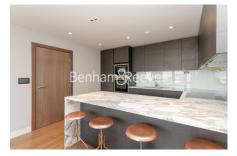

## **Property features**

2 bedroom 2 bathroom | Comfort Cooling, Wall heating and Underfloor heating | 2 x Luxury Bathroom | Contemporary Open-Plan Fitted Kitchen | Wood Floor throughout | EPC-B | Very Sizeable Open-Plan Reception with Hardwood Floors | Wall Mounted TV / Large Private Terrace | Long Hallway / Utility Room | Moments from Hammersmith Underground Station & Local Buses

## Parrs Way, Hammersmith, W6

£831 per week, £3,601 per month + fees

6th Floor Approx gross internal area: 840sq/ft - 78sq/m

| Living Room          | 5.00m*x 3.94m* | 16'6"" x 13'0"" |
|----------------------|----------------|-----------------|
| Kitchen              | 3.47m x 2.75m  | 11'6" x 9'0"    |
| Master Bedroom Suite | 3.01m x 3.95m  | 10'0" x 13'0"   |
| Bedroom 2            | 2.75m x 3.32m  | 9'0" x 11'0"    |
|                      |                |                 |