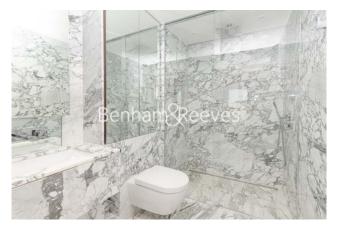

## **Property features**

2 bedroom 2 bathroom | Comfort Cooling, Wall heating and Underfloor heating | 2 x Luxury Bathroom | Contemporary Open-Plan Fitted Kitchen | Wood Floor throughout | EPC-B | Very Sizeable Open-Plan Reception with Hardwood Floors | Wall Mounted TV / Large Private Terrace | Long Hallway / Utility Room | Moments from Hammersmith Underground Station & Local Buses

## Parrs Way, Hammersmith, W6

£831 per week, £3,601 per month + fees

6th Floor Approx gross internal area: 840sq/ft - 78sq/m

| Living Room          | 5.00m*x 3.94m* | 16'6"" x 13'0"" |
|----------------------|----------------|-----------------|
| Kitchen              | 3.47m x 2.75m  | 11'6" x 9'0"    |
| Master Bedroom Suite | 3.01m x 3.95m  | 10'0" x 13'0"   |
| Bedroom 2            | 2.75m x 3.32m  | 9'0" x 11'0"    |
|                      |                |                 |