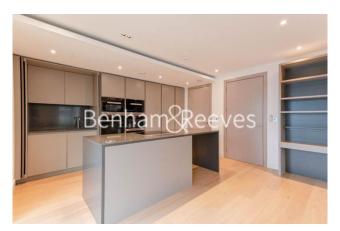

### **Property features**

3 Double Bedroom Apartment with Built-in Wardrobe (4th Floor | 3 x Luxury Marble Bathroom with Large Rain-drop Shower | Residents' Swimming Pool, Gym, cinema & Virtual Golf Room | Wooden Flooring in the Reception & Hallway /Comfort Carpet | Separate utility room off the Kitchen | EPC-B | 1 x Storage Room / Long Hallway /Double Glazing /Spotlight | Comfort Cooling throughout the Apartment | CCTV & Security / Lift Access / Video Entry | Nearby District, Circle, Piccadilly and Hammersmith & City