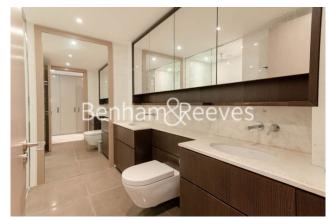

### **Property features**

3 Double Bedroom Apartment with Built-in Wardrobe (4th Floor | 3 x Luxury Marble Bathroom with Large Rain-drop Shower | Residents' Swimming Pool, Gym, cinema & Virtual Golf Room | Wooden Flooring in the Reception & Hallway /Comfort Carpet | Separate utility room off the Kitchen | EPC-B | 1 x Storage Room / Long Hallway /Double Glazing /Spotlight | Comfort Cooling throughout the Apartment | CCTV & Security / Lift Access / Video Entry | Nearby District, Circle, Piccadilly and Hammersmith & City