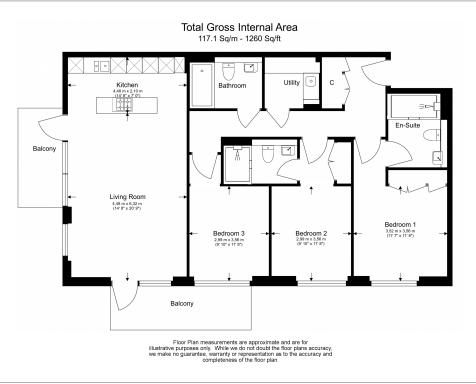

## 🛋 3 Bedrooms 🖼 3 Bathrooms 🕮 Unfurnished

Large, air-conditioned 4th floor apartment, with a range of on-site amenities, is situated in a sought-after Riverside development located in the heart of Hammersmith, within walking distance from Hammersmith Underground station (District, Circle, Piccadilly, and Hammersmith & City lines).

### **Property features**

3 Double Bedroom Apartment with Built-in Wardrobe (4th Floor | 3 x Luxury Marble Bathroom with Large Rain-drop Shower | Residents' Swimming Pool, Gym, cinema & Virtual Golf Room | Wooden Flooring in the Reception & Hallway /Comfort Carpet | Separate utility room off the Kitchen | EPC-B | 1 x Storage Room / Long Hallway /Double Glazing /Spotlight | Comfort Cooling throughout the Apartment | CCTV & Security / Lift Access / Video Entry | Nearby District, Circle, Piccadilly and Hammersmith & City