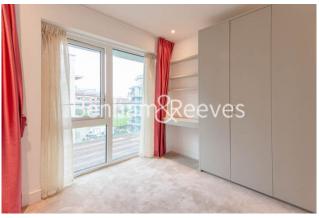

### **Property features**

3 Double Bedroom Apartment with Built-in Wardrobe (4th Floor | 3 x Luxury Marble Bathroom with Large Rain-drop Shower | Residents' Swimming Pool, Gym, cinema & Virtual Golf Room | Wooden Flooring in the Reception & Hallway /Comfort Carpet | Separate utility room off the Kitchen | EPC-B | 1 x Storage Room / Long Hallway /Double Glazing /Spotlight | Comfort Cooling throughout the Apartment | CCTV & Security / Lift Access / Video Entry | Nearby District, Circle, Piccadilly and Hammersmith & City