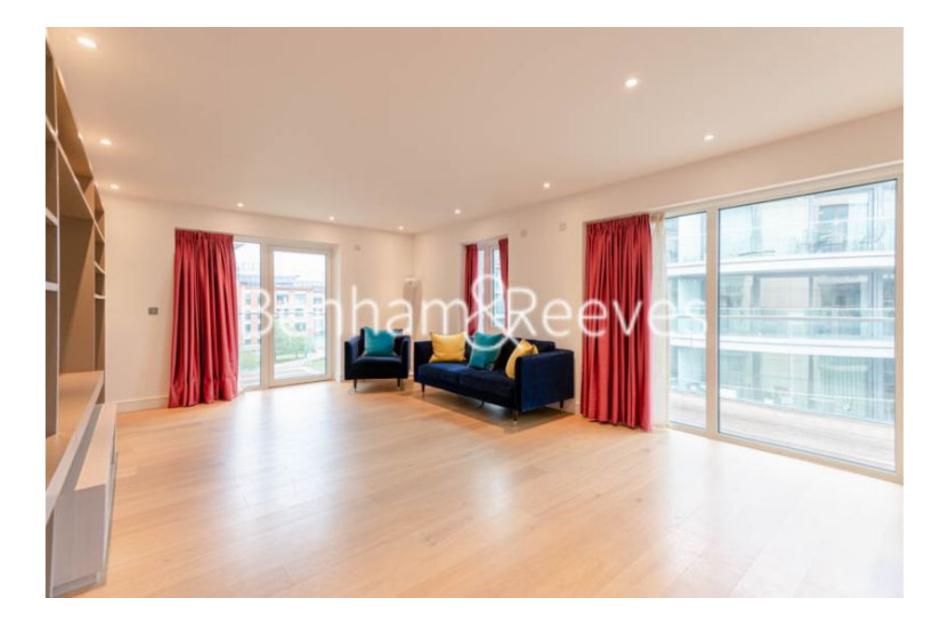

## Faulkner House, Hammersmith, W6

£1,200 per week, £5,200 per month + fees

## 🛋 3 Bedrooms 🖼 3 Bathrooms 🕮 Unfurnished

Large, air-conditioned 4th floor apartment, with a range of on-site amenities, is situated in a sought-after Riverside development located in the heart of Hammersmith, within walking distance from Hammersmith Underground station (District, Circle, Piccadilly, and Hammersmith & City lines).

### **Property features**

3 Double Bedroom Apartment with Built-in Wardrobe (4th Floor | 3 x Luxury Marble Bathroom with Large Rain-drop Shower | Residents' Swimming Pool, Gym, cinema & Virtual Golf Room | Wooden Flooring in the Reception & Hallway /Comfort Carpet | Separate utility room off the Kitchen | EPC-B | 1 x Storage Room / Long Hallway /Double Glazing /Spotlight | Comfort Cooling throughout the Apartment | CCTV & Security / Lift Access / Video Entry | Nearby District, Circle, Piccadilly and Hammersmith & City