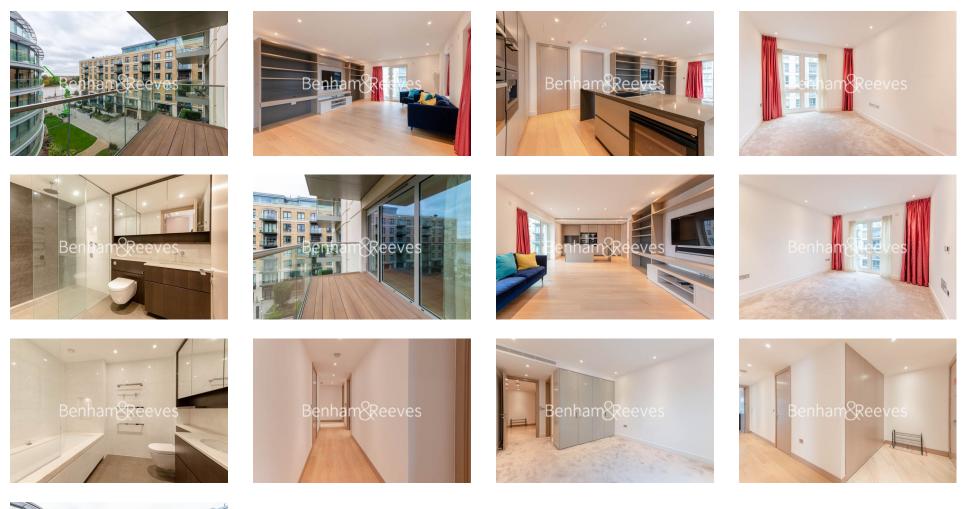

## 🛋 3 Bedrooms 🖼 3 Bathrooms 🕮 Unfurnished

Large, air-conditioned 4th floor apartment, with a range of on-site amenities, is situated in a sought-after Riverside development located in the heart of Hammersmith, within walking distance from Hammersmith Underground station (District, Circle, Piccadilly, and Hammersmith & City lines).

### **Property features**

3 Double Bedroom Apartment with Built-in Wardrobe (4th Floor | 3 x Luxury Marble Bathroom with Large Rain-drop Shower | Residents' Swimming Pool, Gym, cinema & Virtual Golf Room | Wooden Flooring in the Reception & Hallway /Comfort Carpet | Separate utility room off the Kitchen | EPC-B | 1 x Storage Room / Long Hallway /Double Glazing /Spotlight | Comfort Cooling throughout the Apartment | CCTV & Security / Lift Access / Video Entry | Nearby District, Circle, Piccadilly and Hammersmith & City