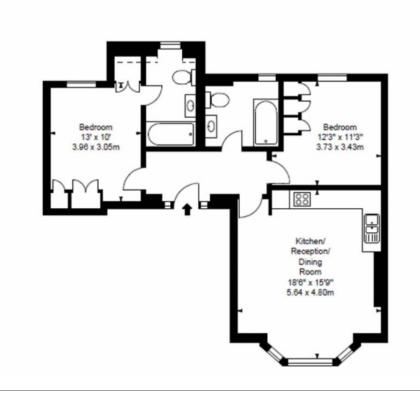

## **Property features**

2 Bedrooms | 2 Bathrooms | Reception | Furnished | Fitted Kitchen | EPC-C | 763 Sq Ft | On-site Building Manager | Car Park | Ravenscourt Park Underground Station

For more information about this property, please call our Hammersmith branch on