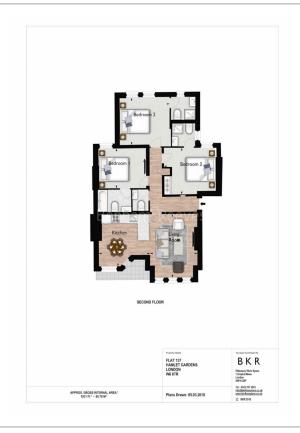

## ■ 3 Bedrooms ■ 3 Bathrooms □ Furnished/UnFurnished

A stunning luxurious, interior designed large 'SMART' apartment available to rent immediately. Ideally located in the idyllic W6 postcode, a highly soughtafter area of London. Perfectly located close to Ravenscourt underground station, which is serviced by the District Line, offering excellent travel services around London.