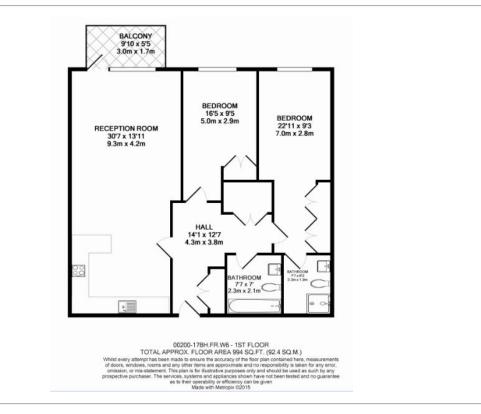

### **Property features**

2 Bedrooms | 2 Bathrooms | Reception | Furnished | Fitted Kitchen | EPC-B | 994 Sq Ft | Parking (by separate negotiation £30 per week) | 24 Hour Concierge/Private Balcony | Nearby Hammersmith Tube Station