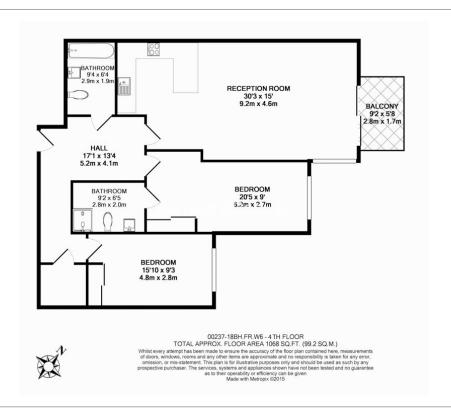

### **Property features**

2 Bedrooms | 2 Bathrooms | Reception | Furnished/Unfurnished | Fitted Kitchen | EPC-B | 24 Hour Security and Concierge Service | Close to Amenities | Nearby Hammersmith Tube Station