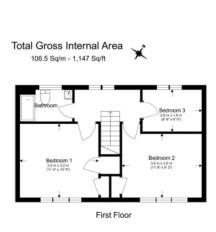

## Chancellor Road, Hammersmith, W6

£970 per week, £4,203 per month + fees

Floor Plan measurements are approximate and are for illustrative purposes only. While we do not doubt the floor plans accuracy, we make no guarantee, warranty or representation as to the accuracy and completeness of the floor plan.