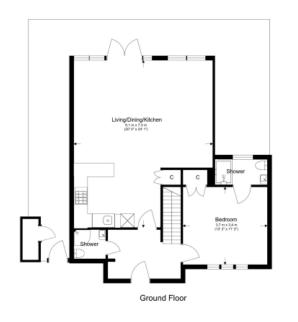

## Chancellor Road, Hammersmith, W6

£970 per week, £4,203 per month + fees

Floor Plan measurements are approximate and are for illustrative purposes only. While we do not doubt the floor plans accuracy, we make no guarantee, warranty or representation as to the accuracy and completeness of the floor plan.