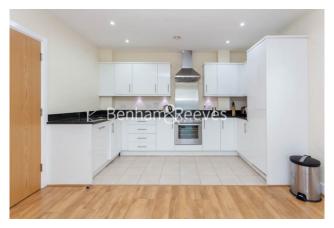

## **Property features**

2 bedroom furnished flat located on the 1st floor | Bicycle storage | Integrated kitchen appliances | 24 hours CCTV secure development | Basement allocated parking included | EPC-B | Wooden flooring in the reception and carpets in the bedroom | Close to amenities | 3 min walk to Hammersmith tube station