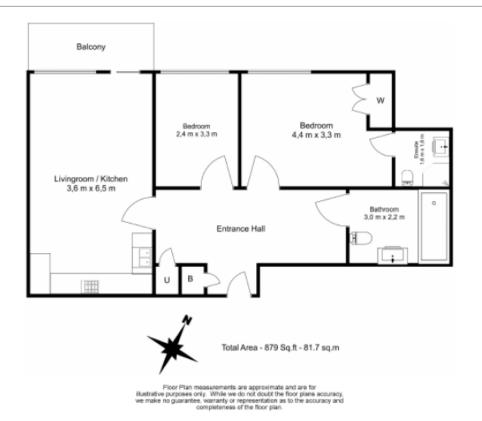

**Glenthorne Road, Hammersmith, W6** 

£700 per week, £3,033 per month + fees

■ 2 Bedrooms ■ 2 Bathrooms ■ Furnished

Stunning spacious apartment, with security entrance system, and basement parking situated in an exclusive private development. Ideally located moments from Hammersmith and Ravenscourt Park Underground Stations

## **Property features**

2 bedroom furnished flat located on the 1st floor | Bicycle storage | Integrated kitchen appliances | 24 hours CCTV secure development | Basement allocated parking included | EPC-B | Wooden flooring in the reception and carpets in the bedroom | Close to amenities | 3 min walk to Hammersmith tube station