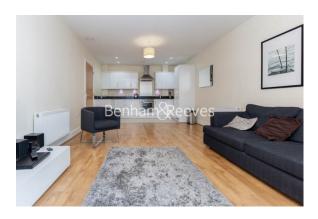

**Glenthorne Road, Hammersmith, W6** 

£700 per week, £3,033 per month + fees

■ 2 Bedrooms ■ 2 Bathrooms ■ Furnished

Stunning spacious apartment, with security entrance system, and basement parking situated in an exclusive private development. Ideally located moments from Hammersmith and Ravenscourt Park Underground Stations

## **Property features**

2 bedroom furnished flat located on the 1st floor | Bicycle storage | Integrated kitchen appliances | 24 hours CCTV secure development | Basement allocated parking included | EPC-B | Wooden flooring in the reception and carpets in the bedroom | Close to amenities | 3 min walk to Hammersmith tube station