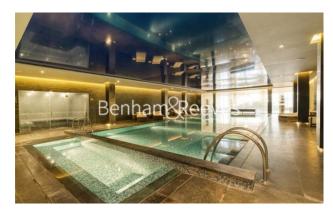

# ■ 2 Bedrooms □ 2 Bathrooms □ Furnished

A bright 1st floor apartment with 24-hour security and underground car parking, situated in one of the most popular developments, right on the River, in Fulham. Only 5 mins walk to Hammersmith station.