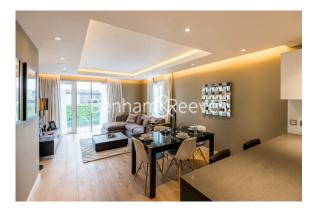

# ■ 2 Bedrooms □ 2 Bathrooms □ Furnished

A bright 1st floor apartment with 24-hour security and underground car parking, situated in one of the most popular developments, right on the River, in Fulham. Only 5 mins walk to Hammersmith station.

### **Property features**

2 Bedrooms | 2 Bathrooms | Reception | Furnished | Fitted Kitchen | EPC-C | Dish Washer, fridge and wine cooler | 24 Hour Security and Concierge Service | Nearby Hammersmith station (0.5miles)