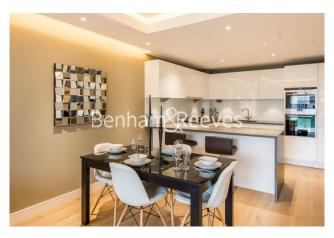

### **Property features**

2 Bedrooms | 2 Bathrooms | Reception | Furnished | Fitted Kitchen | EPC-C | Dish Washer, fridge and wine cooler | 24 Hour Security and Concierge Service | Nearby Hammersmith station (0.5miles)