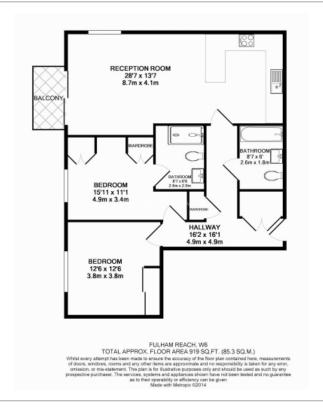

# ■ 2 Bedrooms □ 2 Bathrooms □ Furnished

A bright 1st floor apartment with 24-hour security and underground car parking, situated in one of the most popular developments, right on the River, in Fulham. Only 5 mins walk to Hammersmith station.

### **Property features**

2 Bedrooms | 2 Bathrooms | Reception | Furnished | Fitted Kitchen | EPC-C | Dish Washer, fridge and wine cooler | 24 Hour Security and Concierge Service | Nearby Hammersmith station (0.5miles)