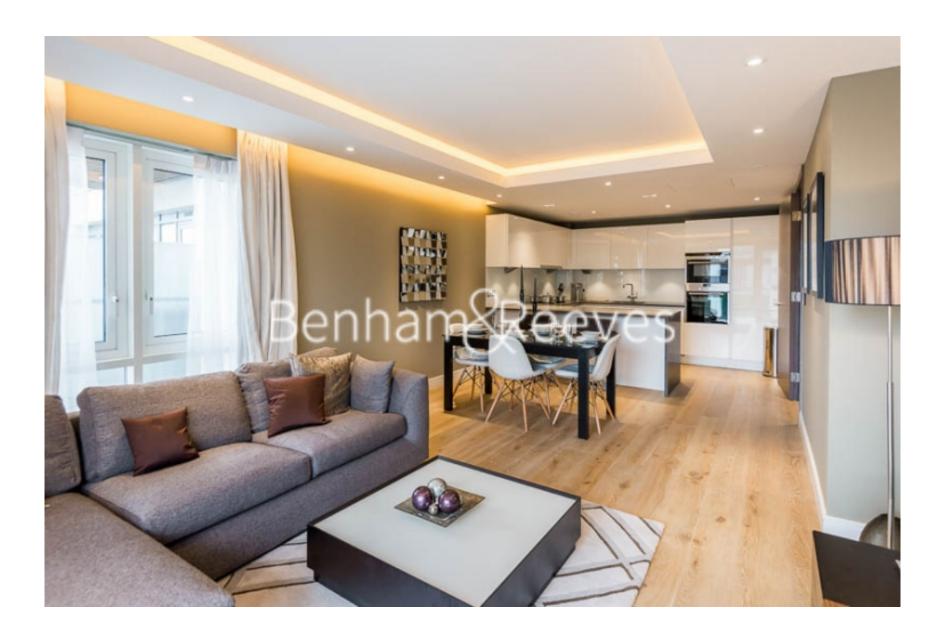

**Distillery Wharf, Hammersmith, W6** 

£850 per week, £3,683 per month + fees

# ■ 2 Bedrooms □ 2 Bathrooms □ Furnished

A bright 1st floor apartment with 24-hour security and underground car parking, situated in one of the most popular developments, right on the River, in Fulham. Only 5 mins walk to Hammersmith station.

### **Property features**

2 Bedrooms | 2 Bathrooms | Reception | Furnished | Fitted Kitchen | EPC-C | Dish Washer, fridge and wine cooler | 24 Hour Security and Concierge Service | Nearby Hammersmith station (0.5miles)