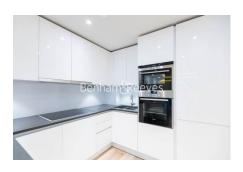

Please **click here** for full detail

1 Double Bedroom with Built-in Wardrobes (1st Floor) | Very Bright & Spacious Reception Room | Internal Area: 545 Sq Ft Internally / Furnished | Step-away from Bus routes 9,23, 27,306,N9,N27 | Step-away from Piccadilly line, District line, Circle line, | EPC-B | Luxury Bathroom Features with Dark Brown Pearl Finish | Designable Fully Fitted Open Plan Kitchen with Well-Known | Multi-channel Underfloor Heating / Air Ventilation System | Nearby **Hammersmith Underground Station** 