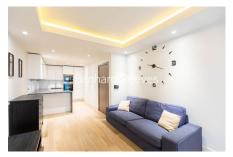

Please **click here** for full detail

1 Double Bedroom with Built-in Wardrobes (1st Floor) | Very Bright & Spacious Reception Room | Internal Area: 545 Sq Ft Internally / Furnished | Step-away from Bus routes 9,23, 27,306,N9,N27 | Step-away from Piccadilly line, District line, Circle line, | EPC-B | Luxury Bathroom Features with Dark Brown Pearl Finish | Designable Fully Fitted Open Plan Kitchen with Well-Known | Multi-channel Underfloor Heating / Air Ventilation System | Nearby **Hammersmith Underground Station** 