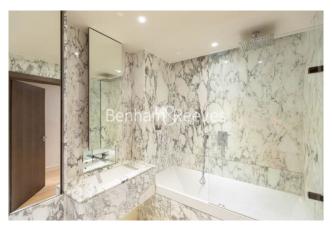

Please **click here** for full detail

1 Double Bedroom with Built-in Wardrobes (1st Floor) | Very Bright & Spacious Reception Room | Internal Area: 545 Sq Ft Internally / Furnished | Step-away from Bus routes 9,23, 27,306,N9,N27 | Step-away from Piccadilly line, District line, Circle line, | EPC-B | Luxury Bathroom Features with Dark Brown Pearl Finish | Designable Fully Fitted Open Plan Kitchen with Well-Known | Multi-channel Underfloor Heating / Air Ventilation System | Nearby **Hammersmith Underground Station** 