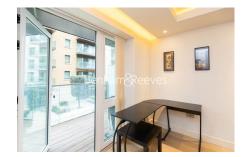

Parr's Way, Hammersmith, W6

£600 per week, £2,600 per month + fees

■ 1 Bedroom ■ 1 Bathroom ■ Furnished

A modern 1st floor apartment, with excellent onsite resident facilities, situated in a riverside development close to the amenities of Hammersmith. Located within walking distance from Hammersmith underground station, (Piccadilly, Circle, District and Hammersmith and City line).

Please **click here** for full detail

1 Double Bedroom with Built-in Wardrobes (1st Floor) | Very Bright & Spacious Reception Room | Internal Area: 545 Sq Ft Internally / Furnished | Step-away from Bus routes 9,23, 27,306,N9,N27 | Step-away from Piccadilly line, District line, Circle line, | EPC-B | Luxury Bathroom Features with Dark Brown Pearl Finish | Designable Fully Fitted Open Plan Kitchen with Well-Known | Multi-channel Underfloor Heating / Air Ventilation System | Nearby **Hammersmith Underground Station** 