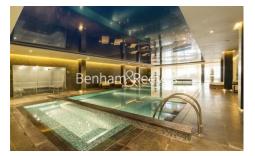

Parr's Way, Hammersmith, W6

£600 per week, £2,600 per month + fees

■ 1 Bedroom ■ 1 Bathroom ■ Furnished

A modern 1st floor apartment, with excellent onsite resident facilities, situated in a riverside development close to the amenities of Hammersmith. Located within walking distance from Hammersmith underground station, (Piccadilly, Circle, District and Hammersmith and City line).