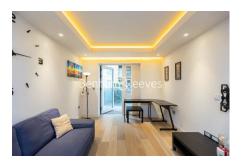

Parr's Way, Hammersmith, W6

£600 per week, £2,600 per month + fees

■ 1 Bedroom ■ 1 Bathroom ■ Furnished

A modern 1st floor apartment, with excellent onsite resident facilities, situated in a riverside development close to the amenities of Hammersmith. Located within walking distance from Hammersmith underground station, (Piccadilly, Circle, District and Hammersmith and City line).

Please **click here** for full detail

1 Double Bedroom with Built-in Wardrobes (1st Floor) | Very Bright & Spacious Reception Room | Internal Area: 545 Sq Ft Internally / Furnished | Step-away from Bus routes 9,23, 27,306,N9,N27 | Step-away from Piccadilly line, District line, Circle line, | EPC-B | Luxury Bathroom Features with Dark Brown Pearl Finish | Designable Fully Fitted Open Plan Kitchen with Well-Known | Multi-channel Underfloor Heating / Air Ventilation System | Nearby **Hammersmith Underground Station** 