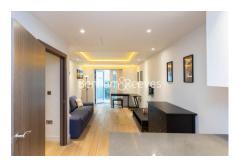

Parr's Way, Hammersmith, W6

£600 per week, £2,600 per month + fees

■ 1 Bedroom ■ 1 Bathroom ■ Furnished

A modern 1st floor apartment, with excellent onsite resident facilities, situated in a riverside development close to the amenities of Hammersmith. Located within walking distance from Hammersmith underground station, (Piccadilly, Circle, District and Hammersmith and City line).

Please **click here** for full detail

1 Double Bedroom with Built-in Wardrobes (1st Floor) | Very Bright & Spacious Reception Room | Internal Area: 545 Sq Ft Internally / Furnished | Step-away from Bus routes 9,23, 27,306,N9,N27 | Step-away from Piccadilly line, District line, Circle line, | EPC-B | Luxury Bathroom Features with Dark Brown Pearl Finish | Designable Fully Fitted Open Plan Kitchen with Well-Known | Multi-channel Underfloor Heating / Air Ventilation System | Nearby **Hammersmith Underground Station** 