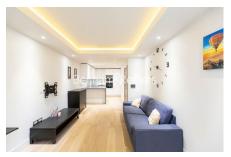

Parr's Way, Hammersmith, W6

£600 per week, £2,600 per month + fees

■ 1 Bedroom ■ 1 Bathroom ■ Furnished

A modern 1st floor apartment, with excellent onsite resident facilities, situated in a riverside development close to the amenities of Hammersmith. Located within walking distance from Hammersmith underground station, (Piccadilly, Circle, District and Hammersmith and City line).

Please **click here** for full detail

1 Double Bedroom with Built-in Wardrobes (1st Floor) | Very Bright & Spacious Reception Room | Internal Area: 545 Sq Ft Internally / Furnished | Step-away from Bus routes 9,23, 27,306,N9,N27 | Step-away from Piccadilly line, District line, Circle line, | EPC-B | Luxury Bathroom Features with Dark Brown Pearl Finish | Designable Fully Fitted Open Plan Kitchen with Well-Known | Multi-channel Underfloor Heating / Air Ventilation System | Nearby **Hammersmith Underground Station** 