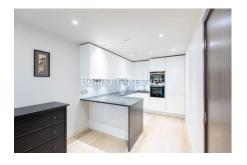

Parr's Way, Hammersmith, W6

£600 per week, £2,600 per month + fees

■ 1 Bedroom ■ 1 Bathroom ■ Furnished

A modern 1st floor apartment, with excellent onsite resident facilities, situated in a riverside development close to the amenities of Hammersmith. Located within walking distance from Hammersmith underground station, (Piccadilly, Circle, District and Hammersmith and City line).

Please **click here** for full detail

1 Double Bedroom with Built-in Wardrobes (1st Floor) | Very Bright & Spacious Reception Room | Internal Area: 545 Sq Ft Internally / Furnished | Step-away from Bus routes 9,23, 27,306,N9,N27 | Step-away from Piccadilly line, District line, Circle line, | EPC-B | Luxury Bathroom Features with Dark Brown Pearl Finish | Designable Fully Fitted Open Plan Kitchen with Well-Known | Multi-channel Underfloor Heating / Air Ventilation System | Nearby **Hammersmith Underground Station** 