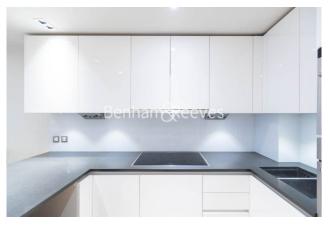

Please **click here** for full detail

1 Double Bedroom with Built-in Wardrobes (1st Floor) | Very Bright & Spacious Reception Room | Internal Area: 545 Sq Ft Internally / Furnished | Step-away from Bus routes 9,23, 27,306,N9,N27 | Step-away from Piccadilly line, District line, Circle line, | EPC-B | Luxury Bathroom Features with Dark Brown Pearl Finish | Designable Fully Fitted Open Plan Kitchen with Well-Known | Multi-channel Underfloor Heating / Air Ventilation System | Nearby **Hammersmith Underground Station** 