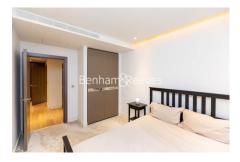

Please **click here** for full detail

1 Double Bedroom with Built-in Wardrobes (1st Floor) | Very Bright & Spacious Reception Room | Internal Area: 545 Sq Ft Internally / Furnished | Step-away from Bus routes 9,23, 27,306,N9,N27 | Step-away from Piccadilly line, District line, Circle line, | EPC-B | Luxury Bathroom Features with Dark Brown Pearl Finish | Designable Fully Fitted Open Plan Kitchen with Well-Known | Multi-channel Underfloor Heating / Air Ventilation System | Nearby **Hammersmith Underground Station** 