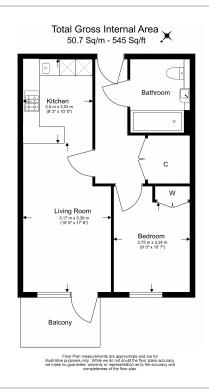

Parr's Way, Hammersmith, W6

£600 per week, £2,600 per month + fees

■ 1 Bedroom ■ 1 Bathroom ■ Furnished

A modern 1st floor apartment, with excellent onsite resident facilities, situated in a riverside development close to the amenities of Hammersmith. Located within walking distance from Hammersmith underground station, (Piccadilly, Circle, District and Hammersmith and City line).

Please **click here** for full detail

1 Double Bedroom with Built-in Wardrobes (1st Floor) | Very Bright & Spacious Reception Room | Internal Area: 545 Sq Ft Internally / Furnished | Step-away from Bus routes 9,23, 27,306,N9,N27 | Step-away from Piccadilly line, District line, Circle line, | EPC-B | Luxury Bathroom Features with Dark Brown Pearl Finish | Designable Fully Fitted Open Plan Kitchen with Well-Known | Multi-channel Underfloor Heating / Air Ventilation System | Nearby **Hammersmith Underground Station** 