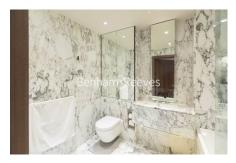

Please **click here** for full detail

1 Double Bedroom with Built-in Wardrobes (1st Floor) | Very Bright & Spacious Reception Room | Internal Area: 545 Sq Ft Internally / Furnished | Step-away from Bus routes 9,23, 27,306,N9,N27 | Step-away from Piccadilly line, District line, Circle line, | EPC-B | Luxury Bathroom Features with Dark Brown Pearl Finish | Designable Fully Fitted Open Plan Kitchen with Well-Known | Multi-channel Underfloor Heating / Air Ventilation System | Nearby **Hammersmith Underground Station** 