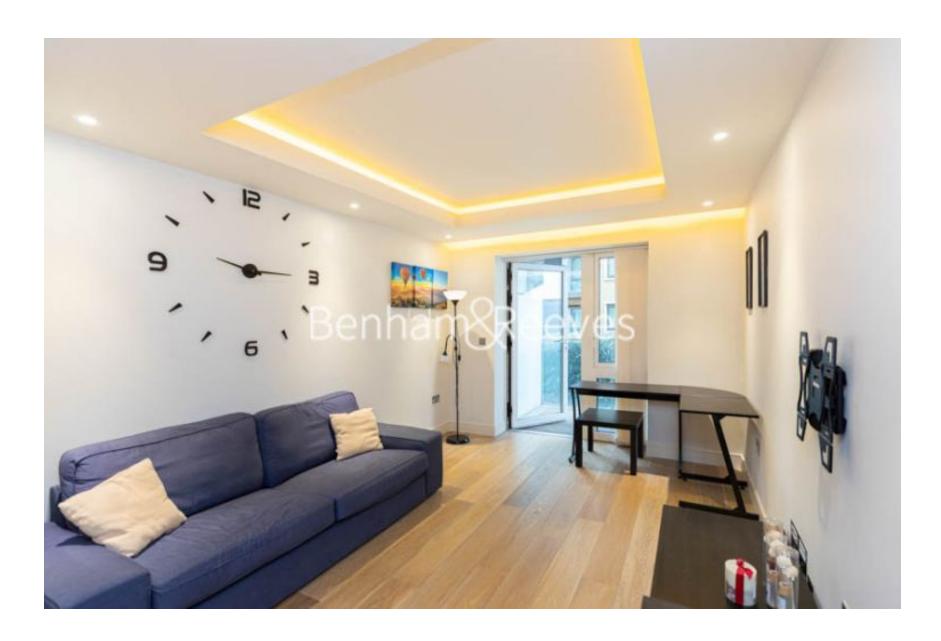

Parr's Way, Hammersmith, W6

£600 per week, £2,600 per month + fees

■ 1 Bedroom ■ 1 Bathroom ■ Furnished

A modern 1st floor apartment, with excellent onsite resident facilities, situated in a riverside development close to the amenities of Hammersmith. Located within walking distance from Hammersmith underground station, (Piccadilly, Circle, District and Hammersmith and City line).

Please **click here** for full detail

1 Double Bedroom with Built-in Wardrobes (1st Floor) | Very Bright & Spacious Reception Room | Internal Area: 545 Sq Ft Internally / Furnished | Step-away from Bus routes 9,23, 27,306,N9,N27 | Step-away from Piccadilly line, District line, Circle line, | EPC-B | Luxury Bathroom Features with Dark Brown Pearl Finish | Designable Fully Fitted Open Plan Kitchen with Well-Known | Multi-channel Underfloor Heating / Air Ventilation System | Nearby **Hammersmith Underground Station** 