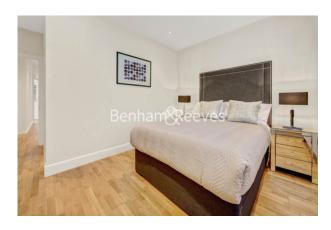

## **Property features**

3 Bedroom with Built-in Wardrobes (Ground Floor) | Luxury Bathroom Features with Dark Brown Pearl Finish | Designable Fully Fitted Open Plan Kitchen with Appliance | Multi-channel Underfloor Heating / Air Ventilation System | Responsive onsite management office within blocks | EPC-TBC | Step away from shops, supermarkets, and banks | Permit Parking enables monthly payment | Convenient Access to Bus Route 110/190/267/H91/N9/N11 | Walking distance to Ravenscourt Park Station