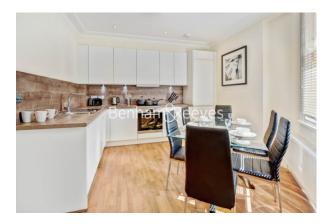

## **Property features**

3 Bedroom with Built-in Wardrobes (Ground Floor) | Luxury Bathroom Features with Dark Brown Pearl Finish | Designable Fully Fitted Open Plan Kitchen with Appliance | Multi-channel Underfloor Heating / Air Ventilation System | Responsive onsite management office within blocks | EPC-TBC | Step away from shops, supermarkets, and banks | Permit Parking enables monthly payment | Convenient Access to Bus Route 110/190/267/H91/N9/N11 | Walking distance to Ravenscourt Park Station