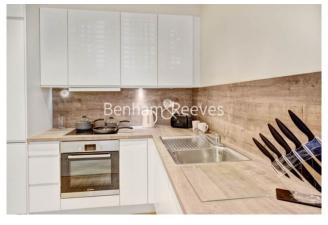

## **Property features**

3 Bedroom with Built-in Wardrobes (Ground Floor) | Luxury Bathroom Features with Dark Brown Pearl Finish | Designable Fully Fitted Open Plan Kitchen with Appliance | Multi-channel Underfloor Heating / Air Ventilation System | Responsive onsite management office within blocks | EPC-TBC | Step away from shops, supermarkets, and banks | Permit Parking enables monthly payment | Convenient Access to Bus Route 110/190/267/H91/N9/N11 | Walking distance to Ravenscourt Park Station