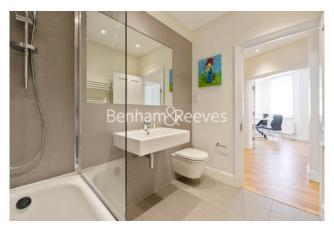

## **Property features**

3 Bedroom with Built-in Wardrobes (Ground Floor) | Luxury Bathroom Features with Dark Brown Pearl Finish | Designable Fully Fitted Open Plan Kitchen with Appliance | Multi-channel Underfloor Heating / Air Ventilation System | Responsive onsite management office within blocks | EPC-TBC | Step away from shops, supermarkets, and banks | Permit Parking enables monthly payment | Convenient Access to Bus Route 110/190/267/H91/N9/N11 | Walking distance to Ravenscourt Park Station