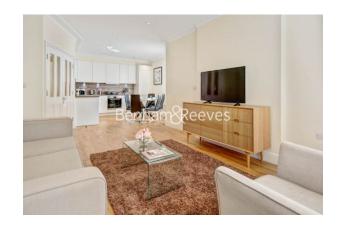

## **Hamlet Gardens, Hammersmith, W6**

£1,150 per week, £4,983 per month + fees

■ 3 Bedrooms □ 2 Bathrooms □ Furnished

Large beautifully renovated ground floor apartment situated within a red brick Mansion Block in the vicinity of Ravenscourt Park, a highly sought after location in W6. A short walking distance from Ravenscourt Park Underground and within the Westcroft Square conservation area.

## **Property features**

3 Bedroom with Built-in Wardrobes (Ground Floor) | Luxury Bathroom Features with Dark Brown Pearl Finish | Designable Fully Fitted Open Plan Kitchen with Appliance | Multi-channel Underfloor Heating / Air Ventilation System | Responsive onsite management office within blocks | EPC-TBC | Step away from shops, supermarkets, and banks | Permit Parking enables monthly payment | Convenient Access to Bus Route 110/190/267/H91/N9/N11 | Walking distance to Ravenscourt Park Station