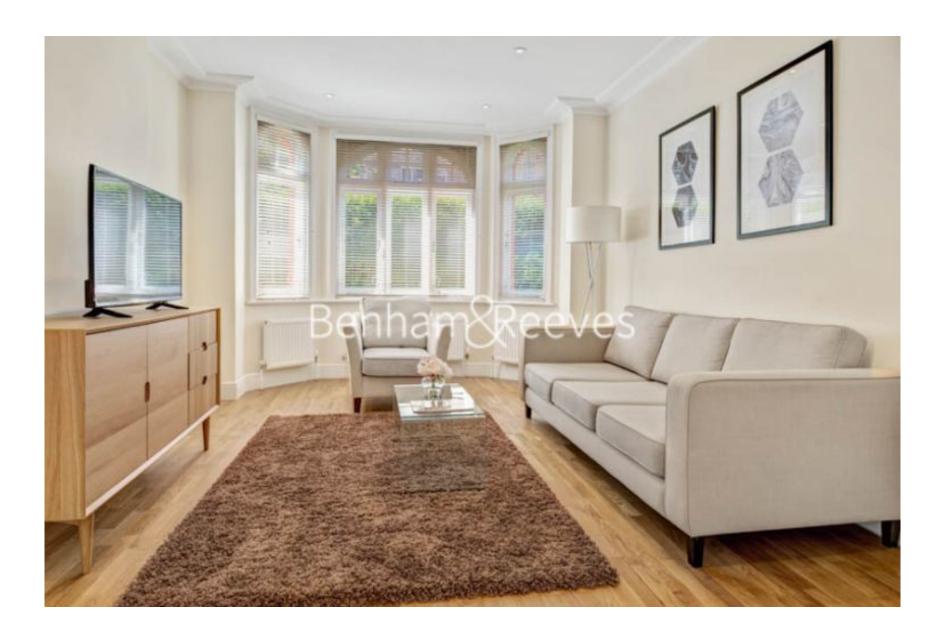

## **Hamlet Gardens, Hammersmith, W6**

£1,150 per week, £4,983 per month + fees

■ 3 Bedrooms □ 2 Bathrooms □ Furnished

Large beautifully renovated ground floor apartment situated within a red brick Mansion Block in the vicinity of Ravenscourt Park, a highly sought after location in W6. A short walking distance from Ravenscourt Park Underground and within the Westcroft Square conservation area.

## **Property features**

3 Bedroom with Built-in Wardrobes (Ground Floor) | Luxury Bathroom Features with Dark Brown Pearl Finish | Designable Fully Fitted Open Plan Kitchen with Appliance | Multi-channel Underfloor Heating / Air Ventilation System | Responsive onsite management office within blocks | EPC-TBC | Step away from shops, supermarkets, and banks | Permit Parking enables monthly payment | Convenient Access to Bus Route 110/190/267/H91/N9/N11 | Walking distance to Ravenscourt Park Station