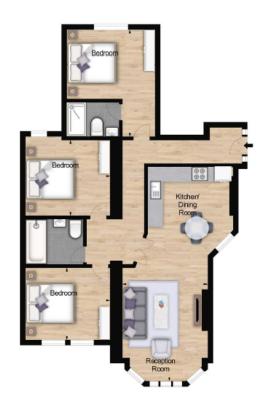

## **Hamlet Gardens, Hammersmith, W6**

£1,150 per week, £4,983 per month + fees

■ 3 Bedrooms □ 2 Bathrooms □ Furnished

Large beautifully renovated ground floor apartment situated within a red brick Mansion Block in the vicinity of Ravenscourt Park, a highly sought after location in W6. A short walking distance from Ravenscourt Park Underground and within the Westcroft Square conservation area.

## **Property features**

3 Bedroom with Built-in Wardrobes (Ground Floor) | Luxury Bathroom Features with Dark Brown Pearl Finish | Designable Fully Fitted Open Plan Kitchen with Appliance | Multi-channel Underfloor Heating / Air Ventilation System | Responsive onsite management office within blocks | EPC-TBC | Step away from shops, supermarkets, and banks | Permit Parking enables monthly payment | Convenient Access to Bus Route 110/190/267/H91/N9/N11 | Walking distance to Ravenscourt Park Station