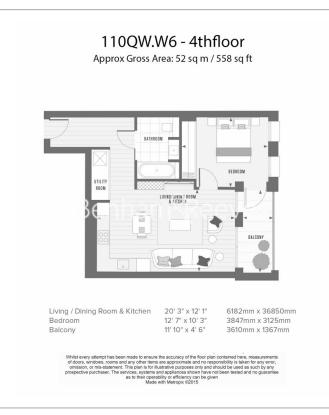

**Queens Wharf, Hammersmith, W6** 

£675 per week, £2,925 per month + fees

# ■ 1 Bedroom ■ 1 Bathroom □ Furnished

Luxurious apartment with stunning River views situated in a sought-after development in the heart of Hammersmith. This privileged corner of West London connects to a series of Thames- side 'villages', including leafy Chiswick and picturesque Barnes, as well as being within quick access of Chelsea, Notting Hill and Knightsbridge.

### **Property features**

1 Bedroom | 1 Bathroom | Reception | Furnished | Fitted Kitchen | EPC-B | Communal Roof Terrace | Landscaped Podium Gardens | Nearby Hammersmith Tube Station

For more information about this property, please call our Hammersmith branch on

## **Queens Wharf, Hammersmith, W6**

£675 per week, £2,925 per month + fees