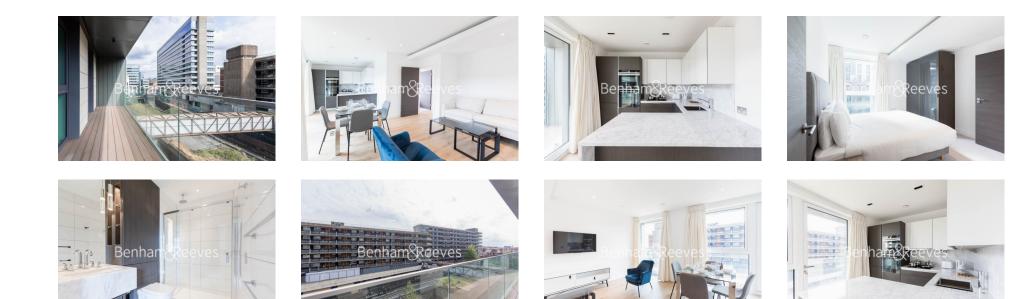

## 🛋 2 Bedrooms 🛛 🛱 2 Bathrooms 🕮 Furnished

Spacious luxury, air-conditioned 5th floor apartment situated within a coveted prestigious development in Hammersmith. Ideally located within walking distance from Hammersmith Tube station.

### **Property features**

2 Double Bedroom Apartment with Built-in Wardrobe | Double Reception Room with Dining Area & Large Windows | Quality Furnished & LED Spotlights | 24 Hr Concierge & 24 Hr Security | Fully Fitted Kitchen Integrated with Well-Known Appliances | EPC-B | Sizeable Private Balcony | Communal Gardens & Bars | Central Garden View / Utility Room & Long Hallway | Minutes from Hammersmith Station