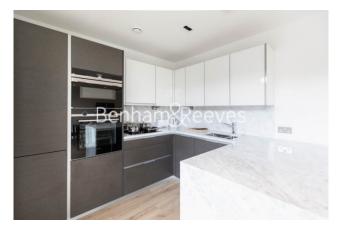

### **Property features**

2 Double Bedroom Apartment with Built-in Wardrobe | Double Reception Room with Dining Area & Large Windows | Quality Furnished & LED Spotlights | 24 Hr Concierge & 24 Hr Security | Fully Fitted Kitchen Integrated with Well-Known Appliances | EPC-B | Sizeable Private Balcony | Communal Gardens & Bars | Central Garden View / Utility Room & Long Hallway | Minutes from Hammersmith Station