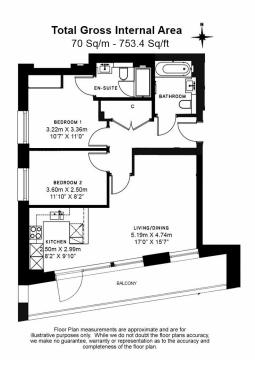

## **Glenthorne Road, Hammersmith, W6**

£796 per week, £3,450 per month + fees

## 🛋 2 Bedrooms 🛛 🛱 2 Bathrooms 🕮 Furnished

Spacious luxury, air-conditioned 5th floor apartment situated within a coveted prestigious development in Hammersmith. Ideally located within walking distance from Hammersmith Tube station.

### **Property features**

2 Double Bedroom Apartment with Built-in Wardrobe | Double Reception Room with Dining Area & Large Windows | Quality Furnished & LED Spotlights | 24 Hr Concierge & 24 Hr Security | Fully Fitted Kitchen Integrated with Well-Known Appliances | EPC-B | Sizeable Private Balcony | Communal Gardens & Bars | Central Garden View / Utility Room & Long Hallway | Minutes from Hammersmith Station