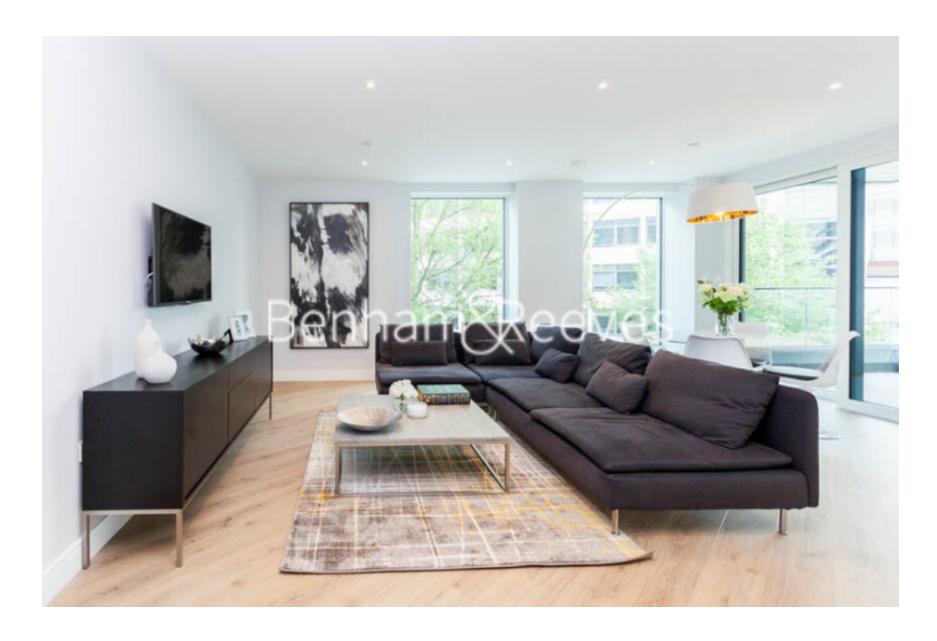

### **Property features**

2 bedroom 2 bathroom, furnished | Wood Floor throughout | Comfort Cooling, Wall heating and Underfloor heating | Wall Mounted TV x 2 / Large Private Terrace | Contemporary Open-Plan Fitted Kitchen | EPC-B | 24 hr Concierge / Quality Residents' Gym | Long Hallway / Utility Room | Very Sizeable Open-Plan Reception with Hardwood Floors | Moments from Hammersmith Underground Station & Local Buses