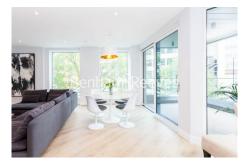

# 

A spacious luxury air-conditioned 2nd floor apartment with private terrace situated in a prestigious development in Hammersmith. Ideally located within walking distance from Hammersmith Underground station while residents enjoy a host of onsite amenities.

### **Property features**

2 bedroom 2 bathroom, furnished | Wood Floor throughout | Comfort Cooling, Wall heating and Underfloor heating | Wall Mounted TV x 2 / Large Private Terrace | Contemporary Open-Plan Fitted Kitchen | EPC-B | 24 hr Concierge / Quality Residents' Gym | Long Hallway / Utility Room | Very Sizeable Open-Plan Reception with Hardwood Floors | Moments from Hammersmith Underground Station & Local Buses