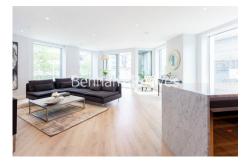

# 

A spacious luxury air-conditioned 2nd floor apartment with private terrace situated in a prestigious development in Hammersmith. Ideally located within walking distance from Hammersmith Underground station while residents enjoy a host of onsite amenities.

### **Property features**

2 bedroom 2 bathroom, furnished | Wood Floor throughout | Comfort Cooling, Wall heating and Underfloor heating | Wall Mounted TV x 2 / Large Private Terrace | Contemporary Open-Plan Fitted Kitchen | EPC-B | 24 hr Concierge / Quality Residents' Gym | Long Hallway / Utility Room | Very Sizeable Open-Plan Reception with Hardwood Floors | Moments from Hammersmith Underground Station & Local Buses