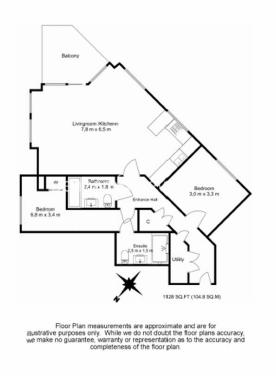

### **Property features**

2 bedroom 2 bathroom, furnished | Wood Floor throughout | Comfort Cooling, Wall heating and Underfloor heating | Wall Mounted TV x 2 / Large Private Terrace | Contemporary Open-Plan Fitted Kitchen | EPC-B | 24 hr Concierge / Quality Residents' Gym | Long Hallway / Utility Room | Very Sizeable Open-Plan Reception with Hardwood Floors | Moments from Hammersmith Underground Station & Local Buses