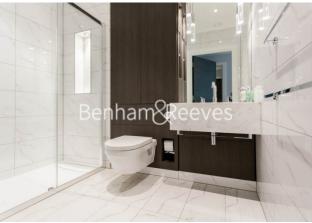

### **Property features**

2 bedroom 2 bathroom, furnished | Wood Floor throughout | Comfort Cooling, Wall heating and Underfloor heating | Wall Mounted TV x 2 / Large Private Terrace | Contemporary Open-Plan Fitted Kitchen | EPC-B | 24 hr Concierge / Quality Residents' Gym | Long Hallway / Utility Room | Very Sizeable Open-Plan Reception with Hardwood Floors | Moments from Hammersmith Underground Station & Local Buses