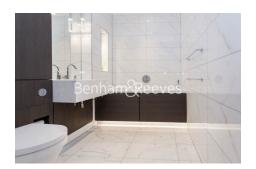

### **Property features**

2 bedroom 2 bathroom, furnished | Wood Floor throughout | Comfort Cooling, Wall heating and Underfloor heating | Wall Mounted TV x 2 / Large Private Terrace | Contemporary Open-Plan Fitted Kitchen | EPC-B | 24 hr Concierge / Quality Residents' Gym | Long Hallway / Utility Room | Very Sizeable Open-Plan Reception with Hardwood Floors | Moments from Hammersmith Underground Station & Local Buses