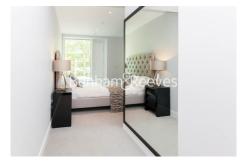

### **Property features**

2 bedroom 2 bathroom, furnished | Wood Floor throughout | Comfort Cooling, Wall heating and Underfloor heating | Wall Mounted TV x 2 / Large Private Terrace | Contemporary Open-Plan Fitted Kitchen | EPC-B | 24 hr Concierge / Quality Residents' Gym | Long Hallway / Utility Room | Very Sizeable Open-Plan Reception with Hardwood Floors | Moments from Hammersmith Underground Station & Local Buses